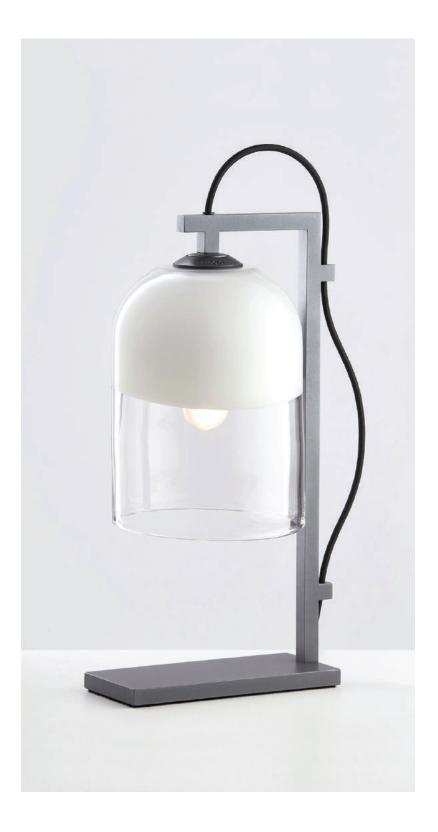

### Flex cord colours

Black Natural linen White Black/white mix

Table Lamp

Moni is an innovative yet astute collection, its monochromatic palette softened by a gentle, fluid form that is perfectly complemented in proportion and balance.

The black and white dipped coloured shades add further dynamic, pairing the weightlessness of artisanal mouthblown glass with an opaque quality.

Moni shade is removable for easy cleaning.

Moni available in table lamp, floor lamp, wall sconce and pendant.

#### Lead time 6 - 8 weeks

Light source 240V, E14 small fancy round (35W)

Dimensions Stand Height 435mm Width of base 100mm Length of base 225mm

Shade Outer diameter 175mm