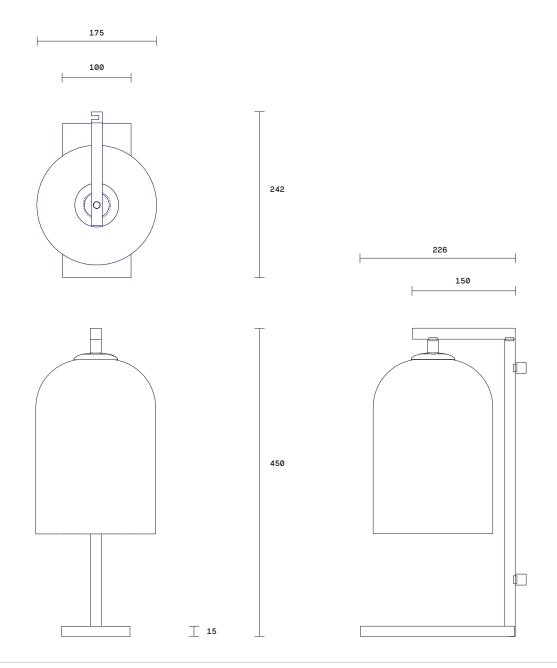

#### Lead time 6 - 8 weeks

Light source 240V, E14 small fancy round (35W)

Dimensions Stand Height 435mm Width of base 100mm Length of base 225mm

Shade Outer diameter 175mm