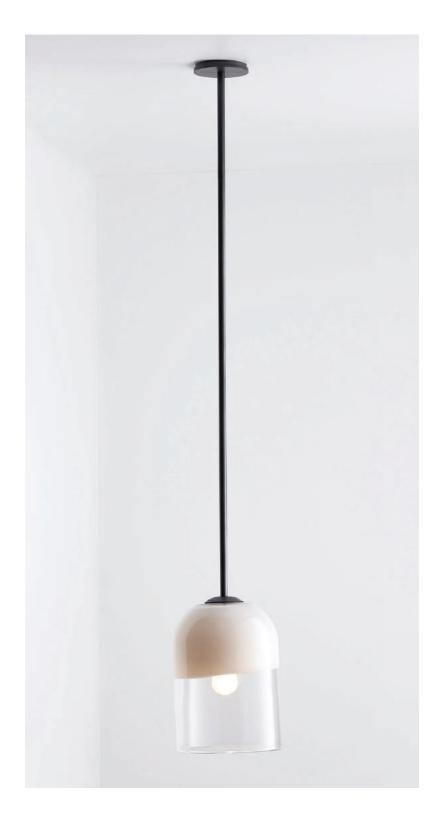

### Flex cord colours

Black Natural linen White Black/white mix

Pendant

Moni is an innovative yet astute collection, its monochromatic palette softened by a gentle, fluid form that is perfectly complemented in proportion and balance.

### Dimensions

Rod Length: 900mm (Varaitions to rod length can be specified at time of order placement)

#### Shade Outer diameter: 175mm Height: 260mm