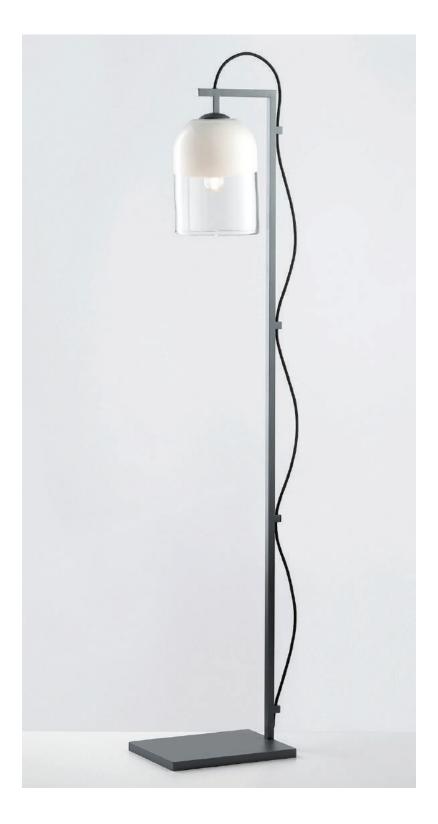

Floor Lamp

Floor Lamp

Moni is an innovative yet astute collection, its monochromatic palette softened by a gentle, fluid form that is perfectly complemented in proportion and balance.

The black and white dipped coloured shades add further dynamic, pairing the weightlessness of artisanal mouthblown glass with an opaque quality.

Moni shade is removable for easy cleaning.

Moni available in table lamp, floor lamp, wall sconce and pendant.

#### Lead time 6 - 8 weeks

Light source 240V, E14 small fancy round (35W)

Dimensions Stand Height 1452mm Width of base 220mm Length of base 301mm

Shade Outer diameter 175mm