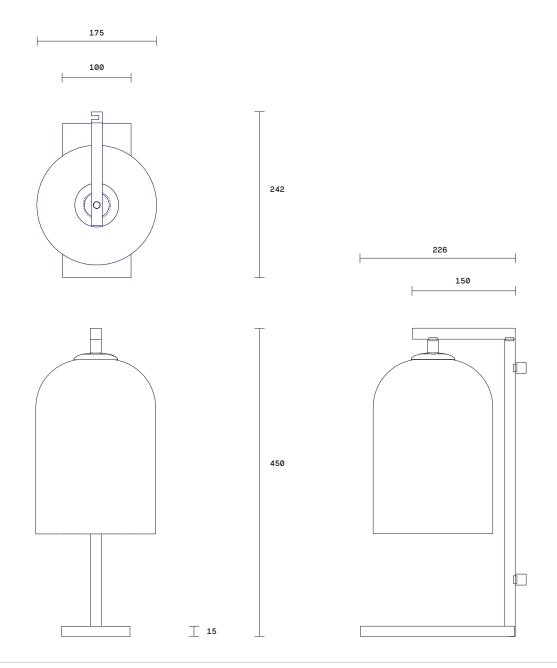

## Flex cord colours

Black Natural linen White Black/white mix

Table Lamp

Moni is an innovative yet astute collection, its monochromatic palette softened by a gentle, fluid form that is perfectly complemented in proportion and balance.

The black and white dipped coloured shades add further dynamic, pairing the weightlessness of artisanal mouthblown glass with an opaque quality.

Moni shade is removable for easy cleaning.

Moni available in table lamp, floor lamp, wall sconce and pendant.

#### Lead time 6 - 8 weeks

Light source 240V, E14 small fancy round (35W)

Dimensions Stand Height 435mm Width of base 100mm Length of base 225mm

Shade Outer diameter 175mm