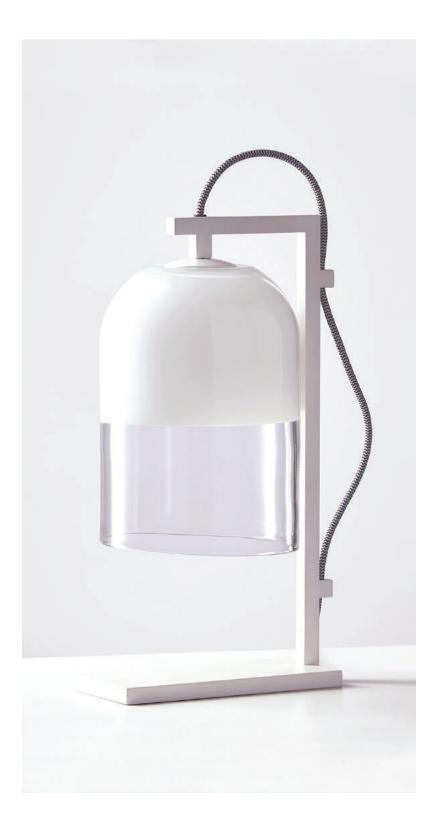

## Flex cord colours

Black Natural linen White Black/white mix

Table Lamp

Moni is an innovative yet astute collection, its monochromatic palette softened by a gentle, fluid form that is perfectly complemented in proportion and balance.

The black and white dipped coloured shades add further dynamic, pairing the weightlessness of artisanal mouthblown glass with an opaque quality.

Moni shade is removable for easy cleaning.

Moni available in table lamp, floor lamp, wall sconce and pendant.

#### Lead time 6 - 8 weeks

Light source 240V, E14 small fancy round (35W)

Dimensions Stand Height 435mm Width of base 100mm Length of base 225mm

Shade Outer diameter 175mm