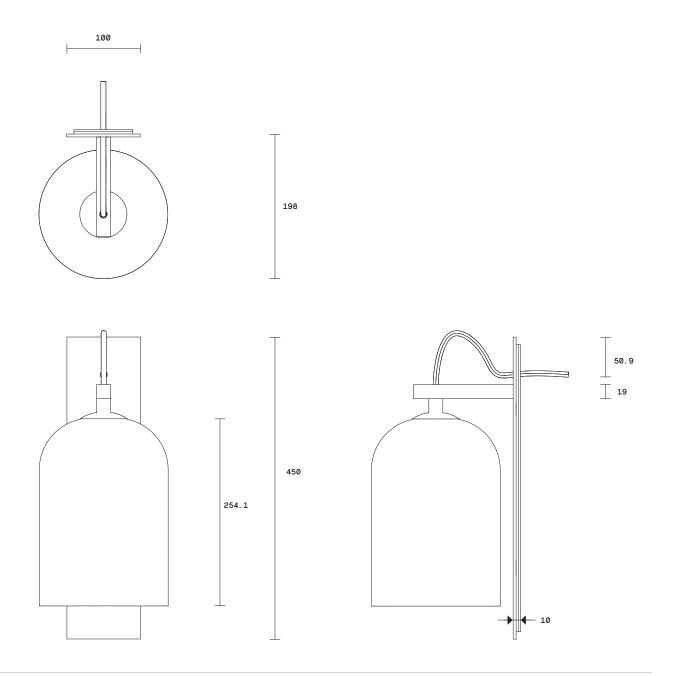

#### Lead time 6 - 8 weeks

Light source 240V, E14 small fancy round (35W)

**Dimensions** Face plate Height 410mm Width 100mm

Shade Diameter 175mm