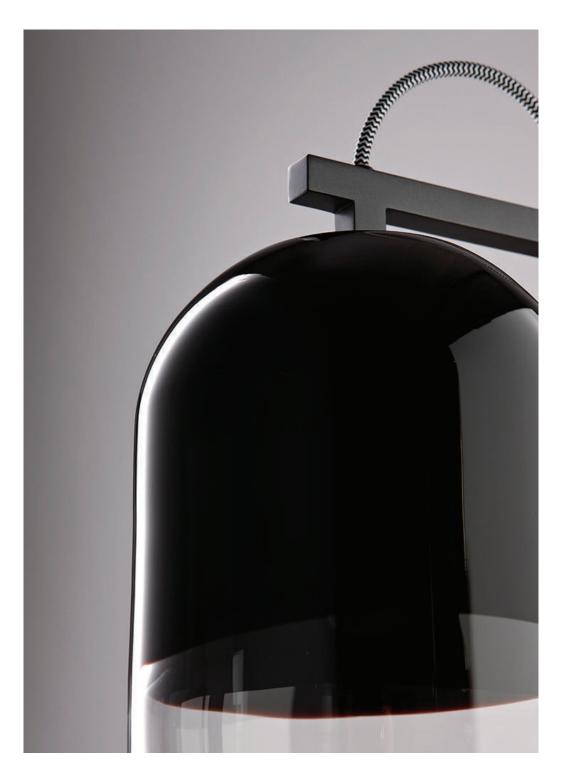

Floor Lamp

Floor Lamp

Moni is an innovative yet astute collection, its monochromatic palette softened by a gentle, fluid form that is perfectly complemented in proportion and balance.

The black and white dipped coloured shades add further dynamic, pairing the weightlessness of artisanal mouthblown glass with an opaque quality.

The black and white dipped coloured shades add further dynamic, pairing the weightlessness of artisanal mouthblown glass with an opaque quality.

Moni shade is removable for easy cleaning.

Moni available in table lamp, floor lamp, wall sconce and pendant.