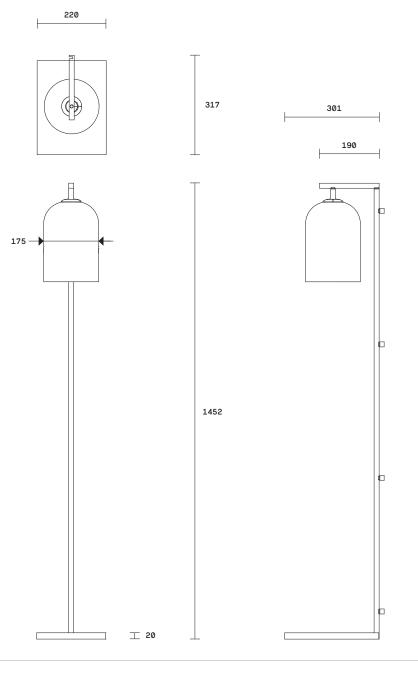

#### Lead time 6 - 8 weeks

Light source 240V, E14 small fancy round (35W)

Dimensions Stand Height 1452mm Width of base 220mm Length of base 301mm

Shade Outer diameter 175mm