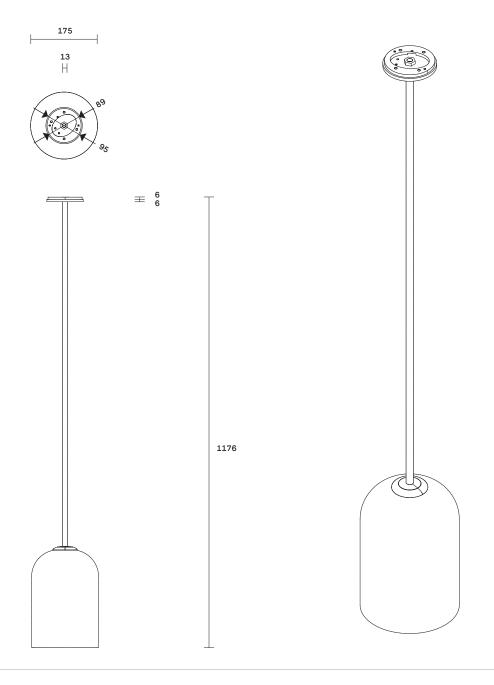

### Flex cord colours

Black Natural linen White Black/white mix

Pendant

Moni is an innovative yet astute collection, its monochromatic palette softened by a gentle, fluid form that is perfectly complemented in proportion and balance.

The black and white dipped coloured shades add further dynamic, pairing the weightlessness of artisanal mouthblown glass with an opaque quality.

Moni shade is removable for easy cleaning.

Moni available in table lamp, floor lamp, wall sconce and pendant.

#### Lead time 6 - 8 weeks

Light source 240V, E14 small fancy round (35W)

### Dimensions

Rod Length: 900mm (Varaitions to rod length can be specified at time of order placement)

#### Shade Outer diameter: 175mm Height: 260mm