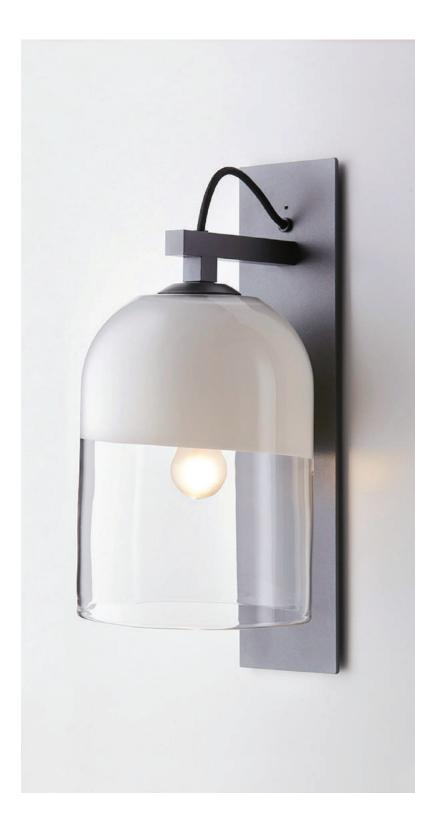

The black and white dipped coloured shades add further dynamic, pairing the weightlessness of artisanal mouthblown glass with an opaque quality.

Moni shade is removable for easy cleaning.

Moni available in table lamp, floor lamp, wall sconce and pendant.

#### Lead time 6 - 8 weeks

Light source 240V, E14 small fancy round (35W)

**Dimensions** Face plate Height 410mm Width 100mm

Shade Diameter 175mm