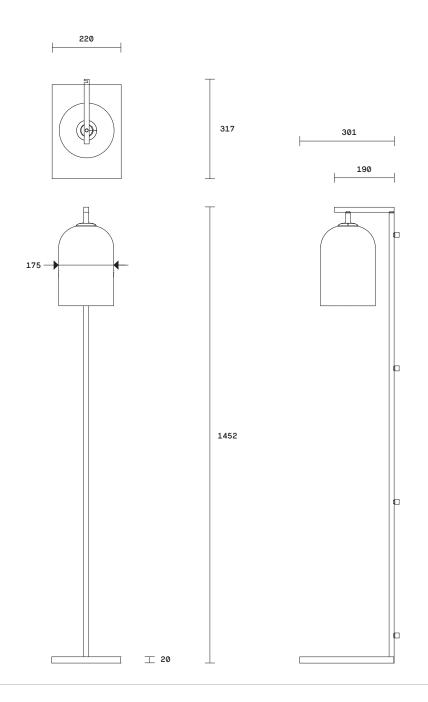

Moni shade is removable for easy cleaning.

Moni available in table lamp, floor lamp, wall sconce and pendant.

Lead time

6 - 8 weeks

Light source

240V, E14 small fancy round (35W)

**Dimensions** 

Stand Height 1452mm Width of base 220mm Length of base 301mm

Shade

Outer diameter 175mm

Fitting finishes Articolo black

Matte white

Flex cord colours

Black Natural linen White

Black/white mix

Shade combinations White with clear