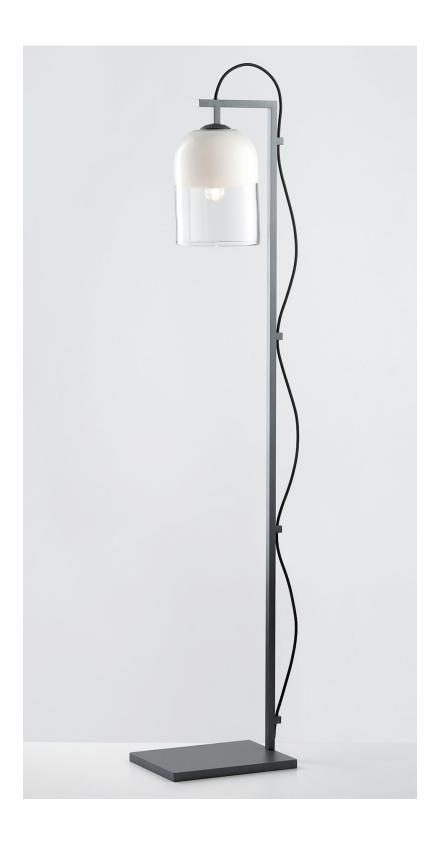

Floor Lamp

Moni is an innovative yet astute collection, its monochromatic palette softened by a gentle, fluid form that is perfectly complemented in proportion and balance.

The black and white dipped coloured shades add further dynamic, pairing the weightlessness of artisanal mouthblown glass with an opaque quality.

Moni shade is removable for easy cleaning.

Moni available in table lamp, floor lamp, wall sconce and pendant.

Lead time

6 - 8 weeks

Light source

240V, E14 small fancy round (35W)

**Dimensions** 

Stand Height 1452mm Width of base 220mm Length of base 301mm

Shade

Outer diameter 175mm

Fitting finishes Articolo black

Matte white

Flex cord colours

Black Natural linen White

Black/white mix

Shade combinations White with clear