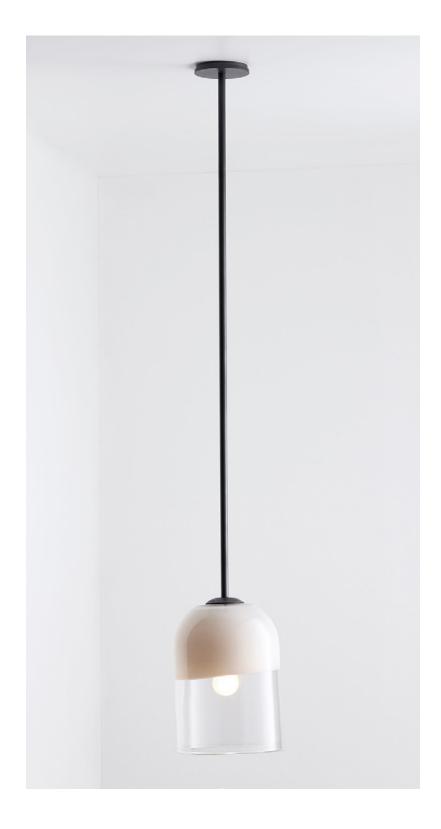

# Moni Collection

Pendant

Moni is an innovative yet astute collection, its monochromatic palette softened by a gentle, fluid form that is perfectly complemented in proportion and balance.

The black and white dipped coloured shades add further dynamic, pairing the weightlessness of artisanal mouthblown glass with an opaque quality.

Moni shade is removable for easy cleaning.

Moni available in table lamp, floor lamp, wall sconce and pendant.

#### Shade Outer diameter 175mm Height 260mm

Fitting finishes Articolo black Matte white

### Flex cord colours

Black Natural linen White Black/white mix

Shade combinations White with clear