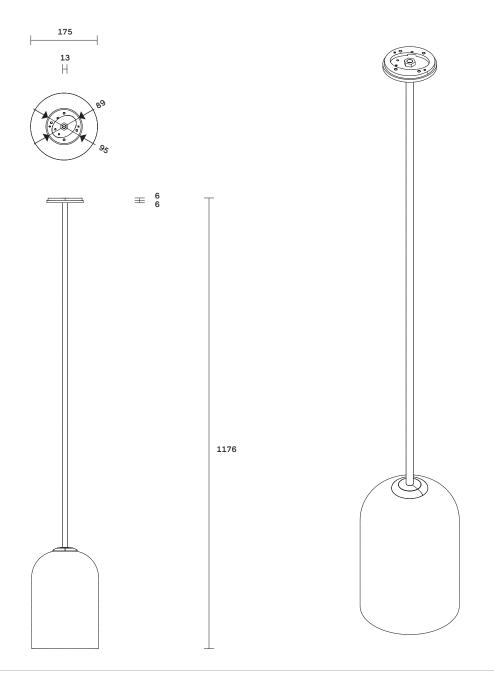

## Dimensions

Rod Length 900mm (Variations to rod length can be specified at time of order placement)

#### Shade Outer diameter 175mm Height 260mm

Fitting finishes Articolo black Matte white