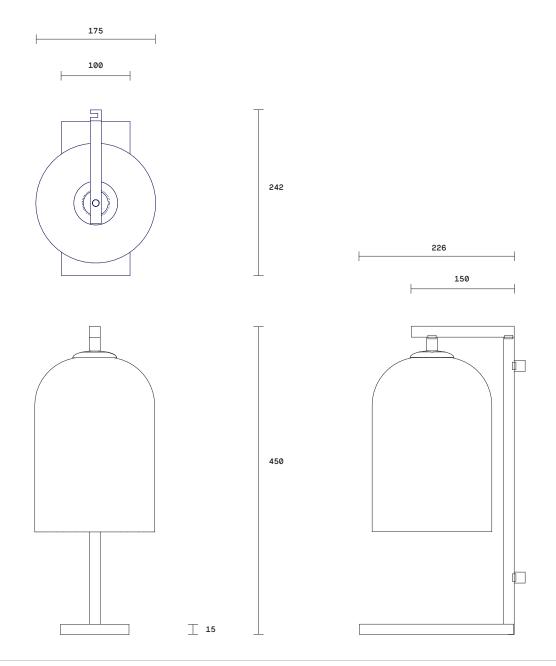

## Lead time 6 - 8 weeks

Light source 240V, E14 small fancy round (35W)

Dimensions Stand Height 435mm Width of base 100mm Length of base 225mm

Shade Outer diameter 175mm