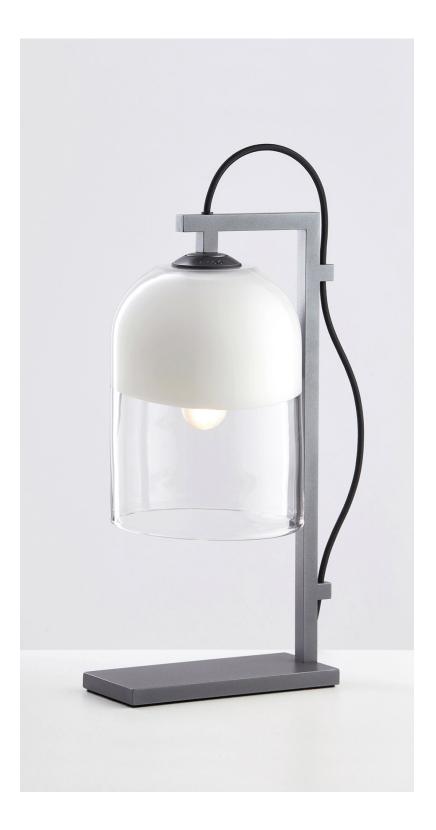

## Moni Collection

Table Lamp

Moni is an innovative yet astute collection, its monochromatic palette softened by a gentle, fluid form that is perfectly complemented in proportion and balance.

The black and white dipped coloured shades add further dynamic, pairing the weightlessness of artisanal mouthblown glass with an opaque quality.

Moni shade is removable for easy cleaning.

Moni available in table lamp, floor lamp, wall sconce and pendant.

## Lead time 6 - 8 weeks

Light source 240V, E14 small fancy round (35W)

Dimensions Stand Height 435mm Width of base 100mm Length of base 225mm

Shade Outer diameter 175mm