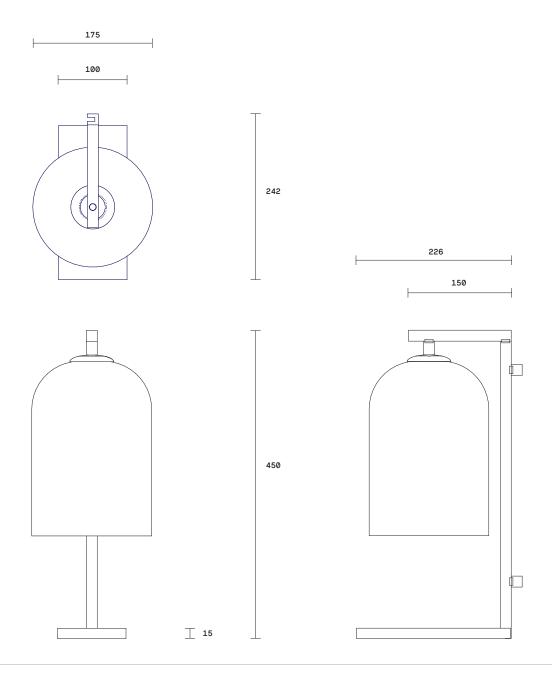

Moni shade is removable for easy cleaning.

Moni available in table lamp, floor lamp, wall sconce and pendant.

Lead time

6 - 8 weeks

Light source

240V, E14 small fancy round (35W)

**Dimensions** 

Stand Height 435mm Width of base 100mm

Length of base 225mm

Shade

Outer diameter 175mm

Fitting finishes

Articolo black Matte white

Flex cord colours

Black Natural linen White

Black/white mix