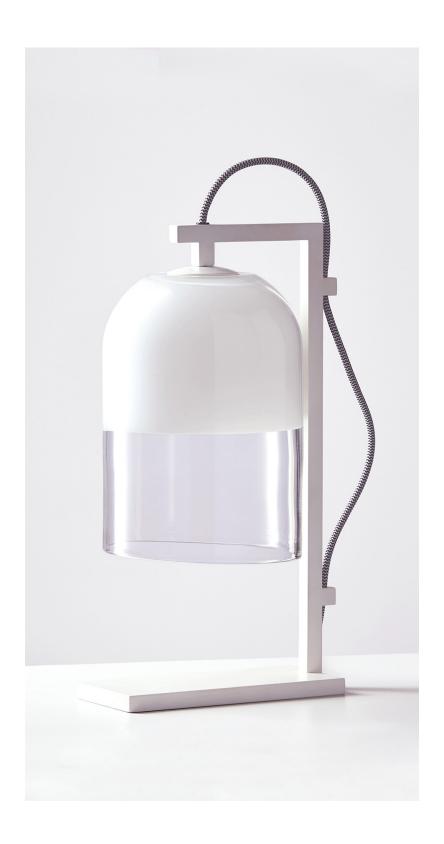

Table Lamp

Moni is an innovative yet astute collection, its monochromatic palette softened by a gentle, fluid form that is perfectly complemented in proportion and balance.

The black and white dipped coloured shades add further dynamic, pairing the weightlessness of artisanal mouthblown glass with an opaque quality.

Moni shade is removable for easy cleaning.

Moni available in table lamp, floor lamp, wall sconce and pendant.

Lead time

6 - 8 weeks

Light source

240V, E14 small fancy round (35W)

**Dimensions** 

Stand Height 435mm Width of base 100mm

Shade combinations

White with clear