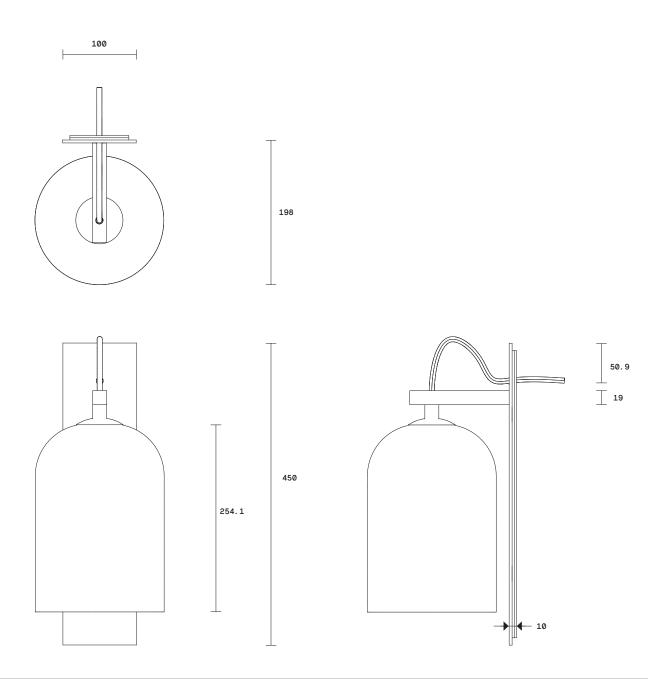

Moni shade is removable for easy cleaning.

Moni available in table lamp, floor lamp, wall sconce and pendant.

Lead time

6 - 8 weeks

Light source

240V, E14 small fancy round (35W)

**Dimensions** 

Face plate Height 410mm Width 100mm

Shade

Diameter 175mm

Fitting finishes Articolo black

Matte white

Flex cord colours

Black Natural linen

White

Black/white mix