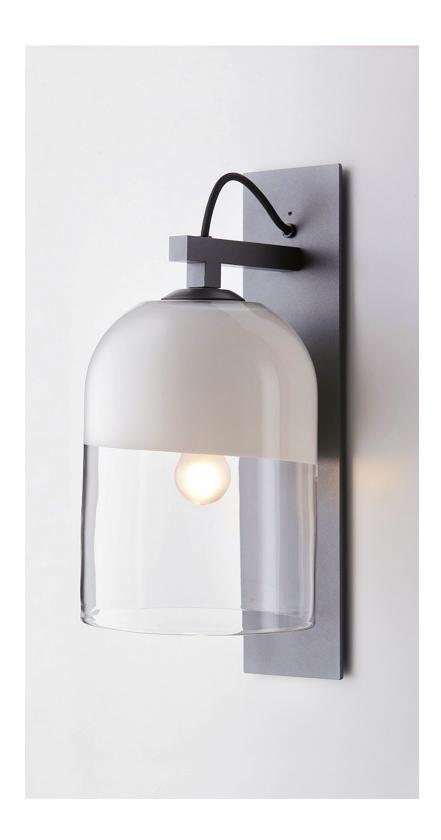

## Wall Sconce

Moni is an innovative yet astute collection, its monochromatic palette softened by a gentle, fluid form that is perfectly complemented in proportion and balance.

The black and white dipped coloured shades add further dynamic, pairing the weightlessness of artisanal mouthblown glass with an opaque quality.

Moni shade is removable for easy cleaning.

Moni available in table lamp, floor lamp, wall sconce and pendant.

Lead time

6 - 8 weeks

Light source

240V, E14 small fancy round (35W)

**Dimensions** 

Face plate Height 410mm Width 100mm

Shade

Diameter 175mm

Fitting finishes Articolo black

Matte white

Flex cord colours

Black Natural linen

White

Black/white mix

Shade combinations White with clear