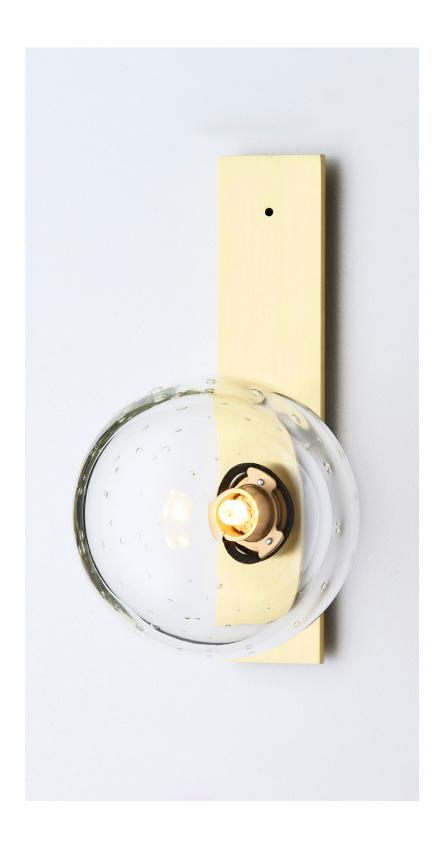

Wall Sconce Flat

Simplistic in its Scandinavian-inspired design with its spiralling pinpoint bubble detailing, Scandi Ball's glass orb evokes a sophisticated sensibility, enhanced by the handcrafted materiality.

The piece really comes alive when lit, casting bubble patterns onto walls that exude an ethereal beauty.

Scandi ball is removable for easy cleaning.

**Lead time** 8 weeks

Light source

12V, G4 1.5W LED (2700k) Requires driver / transformer installation Dimmable upon request