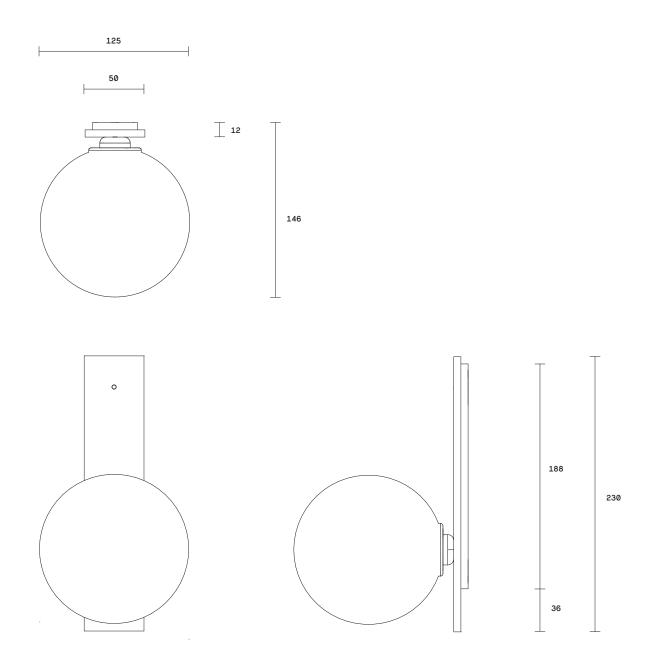

**Dimensions**Backplate
Width 50mm
Height 230mm

Shade Diameter 125mm Fitting designs

Kick Flat Round

Fitting finishes Articolo black Matte white Brass Mid bronze