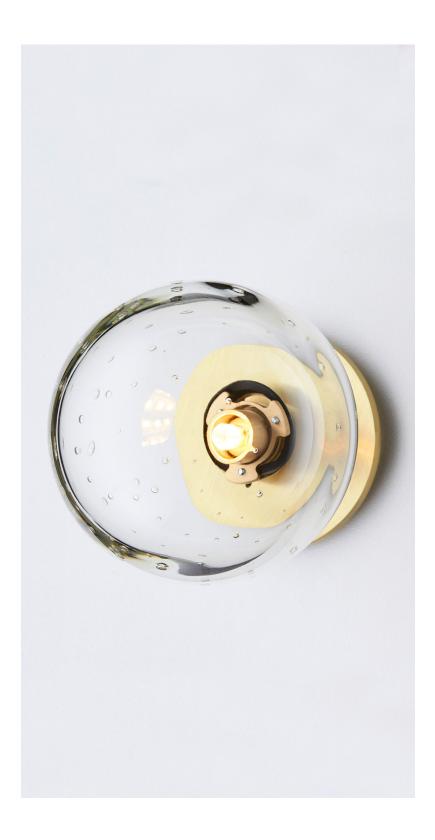

## Scandi Collection Wall Sconce With Round

Specification Sheet

Simplistic in its Scandinavian-inspired design with its spiralling pinpoint bubble detailing, Scandi Ball's glass orb evokes a sophisticated sensibility, enhanced by the handcrafted materiality.

The piece really comes alive when lit, casting bubble patterns onto walls that exude an ethereal beauty.

Scandi ball is removable for easy cleaning.