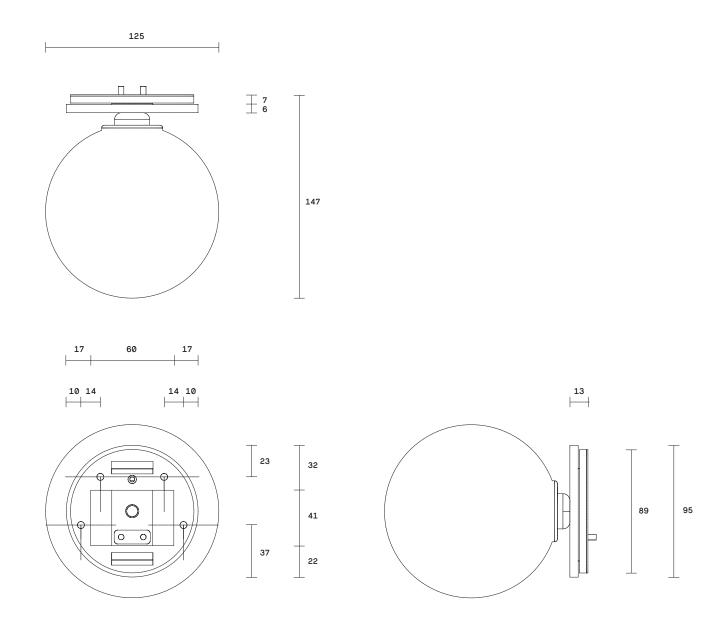

## **Lead time** 8 weeks

Light source 12V, G4 1.5W LED (2700k) Requires driver / transformer installation Dimmable upon request

**Dimensions** Backplate Diameter 95mm

Shade Diameter 125mm