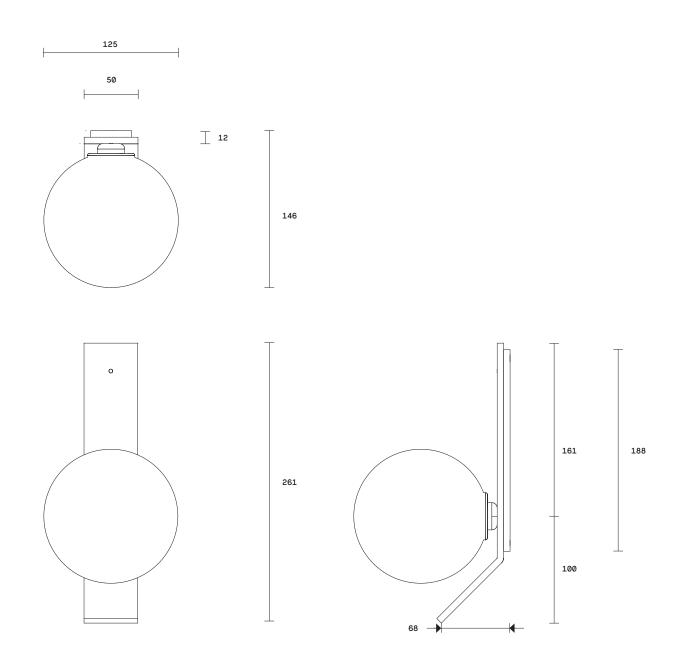

ARTICOLO

## Spoti Collection

Wall Sconce With Kick



Individual in form and materiality, the Spoti Ball wall sconce is a playful, innovative and graceful at once. Carefully brought to life by artisan hands, the attention to detail in the craftsmanship of Spoti makes each light an enduring work of art.

The elegant orbs are made from mouthblown glass with either black or white spots that throw intriguing ocelot patterns across a wall when the Spoti ball is lit.

Spoti ball is removable for easy cleaning.

## **Lead time** 8 weeks

Light source 12V, G4 1.5W LED (2700k) Requires driver / transformer installation Dimmable upon request

## Dimensions

*Backplate* Width 50mm Height 261mm

Shade Diameter 125mm

## Fitting designs Kick Flat Round

Fitting finishes Articolo black Matte white Brass Mid bronze