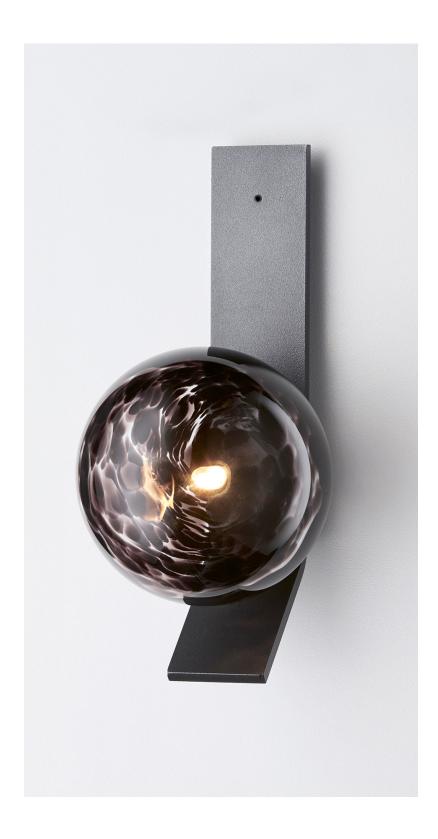

## Spoti Collection

Wall Sconce With Kick

Individual in form and materiality, the Spoti Ball wall sconce is a playful, innovative and graceful at once. Carefully brought to life by artisan hands, the attention to detail in the craftsmanship of Spoti makes each light an enduring work of art.

The elegant orbs are made from mouthblown glass with either black or white spots that throw intriguing ocelot patterns across a wall when the Spoti ball is lit.

Spoti ball is removable for easy cleaning.