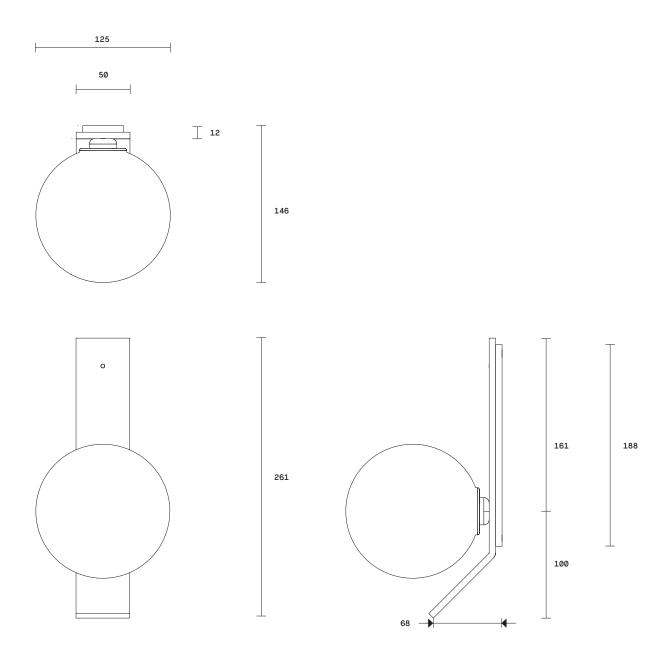

#### Dimensions Backplate

Backplate Width 50mm Height 261mm

Shade

Diameter 125mm