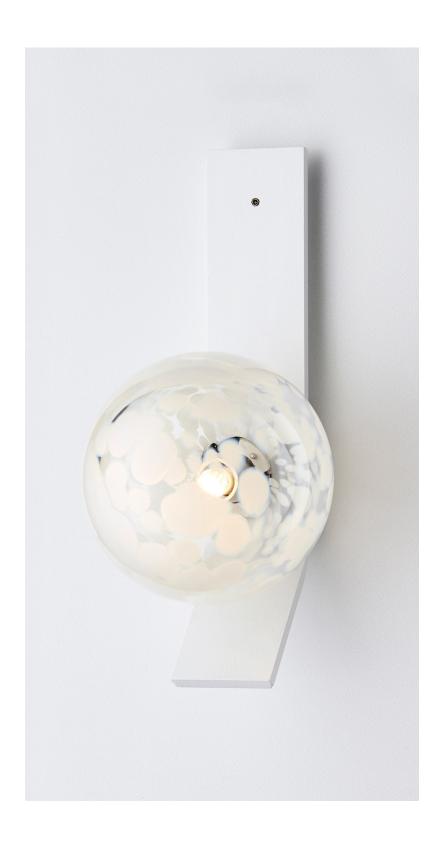

Wall Sconce With Kick

Individual in form and materiality, the Spoti Ball wall sconce is a playful, innovative and graceful at once. Carefully brought to life by artisan hands, the attention to detail in the craftsmanship of Spoti makes each light an enduring work of art.

The elegant orbs are made from mouthblown glass with either black or white spots that throw intriguing ocelot patterns across a wall when the Spoti ball is lit.

Spoti ball is removable for easy cleaning.