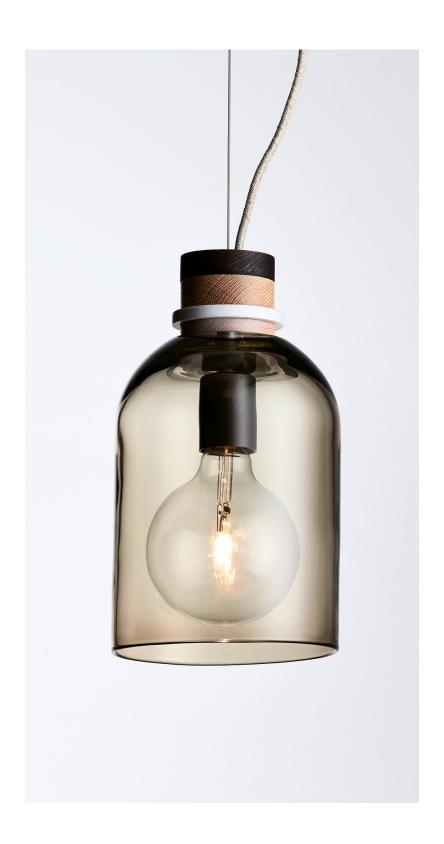

## Pendant

Uniting Danish simplicity of form and entirely crafted by hand.

Stacki showcases a delicate and unique stack of individually turned and hand-stained exotic timbers and opulent Elba marble disc, complemented by a dome-shaped mouthblown glass shade.

These distinctly handcrafted details elevate the Stacki pendant as both a unique lighting piece and a beautiful design object.

Lead time

8 - 10 weeks

Light source

240V, E27 125mm 4W LED convertible

**Dimensions** 

Stacki Height 70mm

Shade

Height 255mm Diameter 175mm **Fitting finishes** Articolo black

Matte white

Flex cord colours

Black White Natural linen

Shade combinations

Smoke Clear