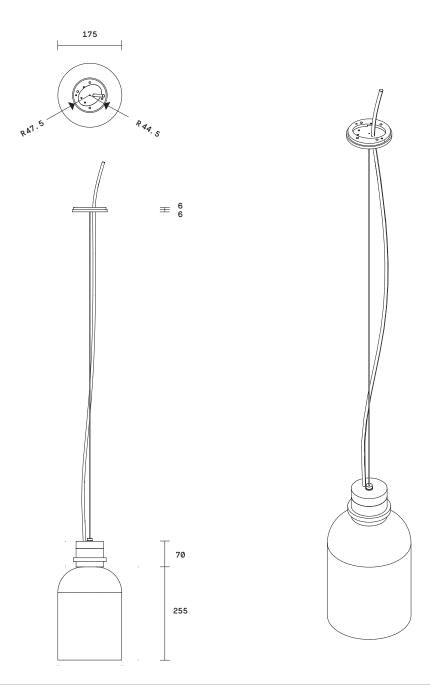

Stacki Height 70mm

Shade

Height 255mm Diameter 175mm **Fitting finishes** Articolo black

Matte white

Flex cord colours

Black White Natural linen

Shade combinations

Smoke Clear