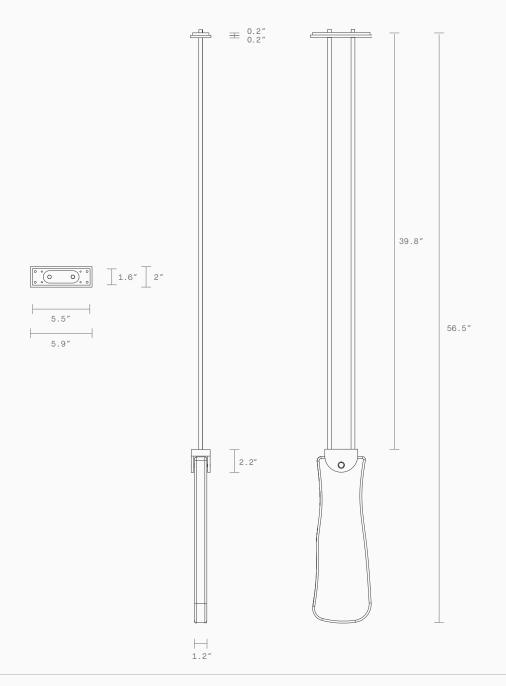

## Lead time 8 weeks

**Light source** 24V 1.8W LED strip 3000K Diming option

Weight 11.5lb

Dimensions Variations to rod length can be specified at time of order placement

Installation Supplied with mounting plate to fit 4.0/3.5 Jbox

## Fitting finishes Brass

Brass Mid bronze Articolo black Matte white Satin nickel

Shade combinations Drunken emerald Grey Ocean Fizi