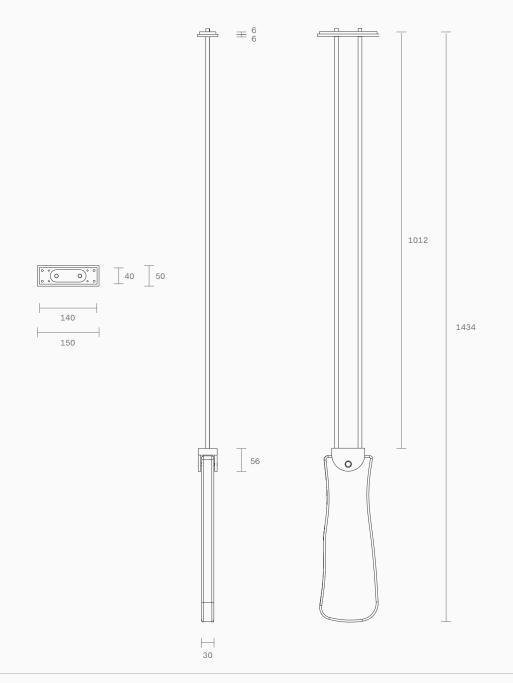

Light source 24V 1.8W LED strip 3000K Diming option

Weight 5.2kg

Dimensions Variations to rod length can be specified at time of order placement

## Fitting finishes Brass

Brass Mid bronze Articolo black Matte white Satin nickel

Shade combinations Drunken emerald Grey Ocean Fizi

**United States** 

Slab is a lighting design 12 months in the making. Exploring the artisanal quality of mouth-blown glass to dramatic effect, each sculptural piece is distinguished by its unpredictable, elongated organic form.