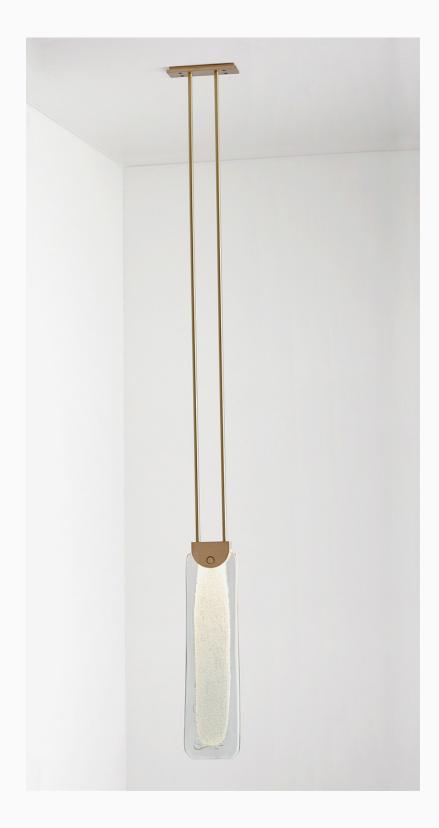

ARTICOLO

Australia/International

Slab is a lighting design 12 months in the making. Exploring the artisanal quality of mouth-blown glass to dramatic effect, each sculptural piece is distinguished by its unpredictable, elongated organic form.

Available as both Pendant and Wall Sconce, the striking light has been imagined in clear glass with the addition of striking jewel tones, or in Articolo's signature 'effervescent' mouth-blown finish known as Fizi. Lead time 8 weeks