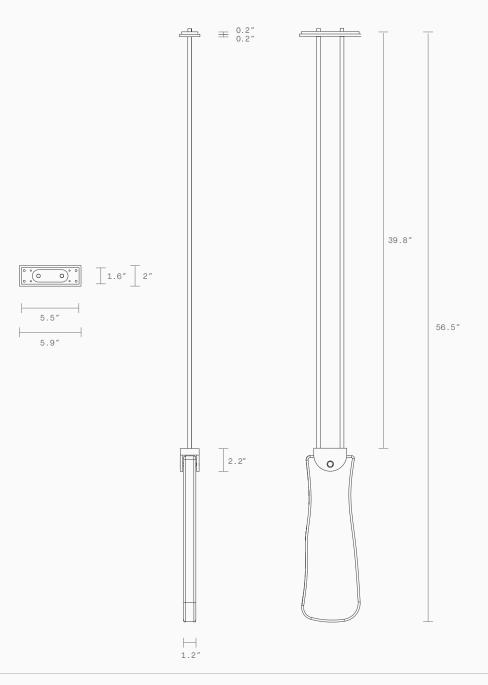

**Lead time** 8 weeks

**Light source** 24V 1.8W LED strip 3000K option

Weight 11.5lb

Dimensions
Variations to rod length
can be specified at time of
order placement

Installation
Supplied with mounting plate to fit 4.0/3.5 Jbox