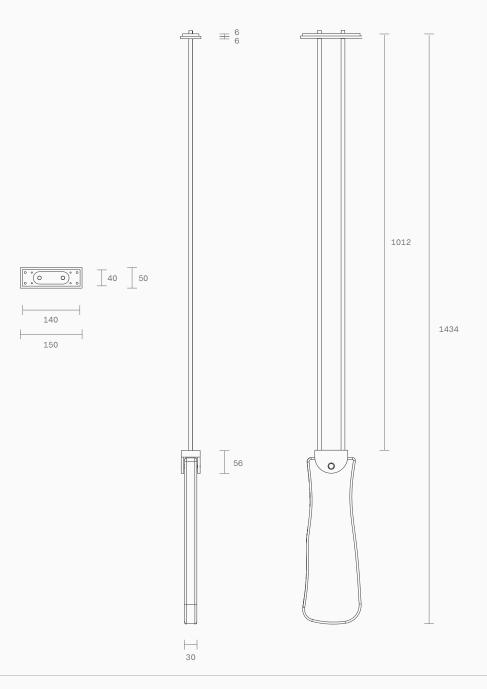

**Lead time** 8 weeks

Light source 24V 1.8W LED strip 3000K Dimming option

Weight 5.2kg

**Dimensions**Variations to rod length can be specified at time of order placement

Fitting finishes Brass Mid bronze Articolo black Matte white Satin nickel