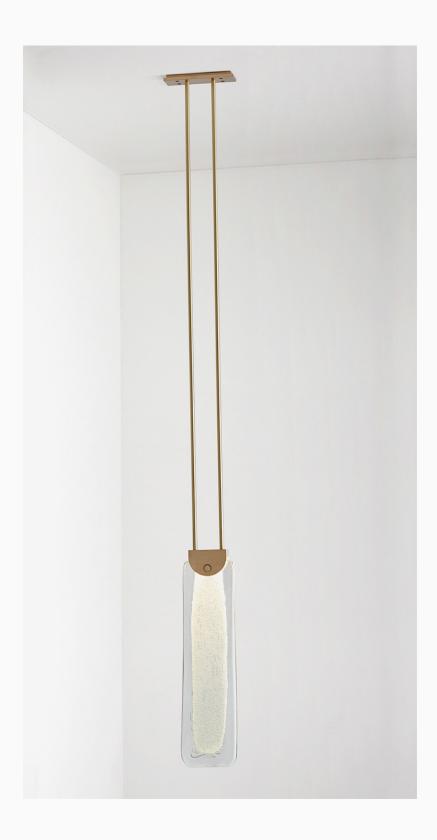

## **Specification Sheet**

Australia/International

Slab is a lighting design 12 months in the making. Exploring the artisanal quality of mouth-blown glass to dramatic effect, each sculptural piece is distinguished by its unpredictable, elongated organic form.

Available as both Pendant and Wall Sconce, the striking light has been imagined in clear glass with the addition of striking jewel tones, or in Articolo's signature 'effervescent' mouth-blown finish known as Fizi.