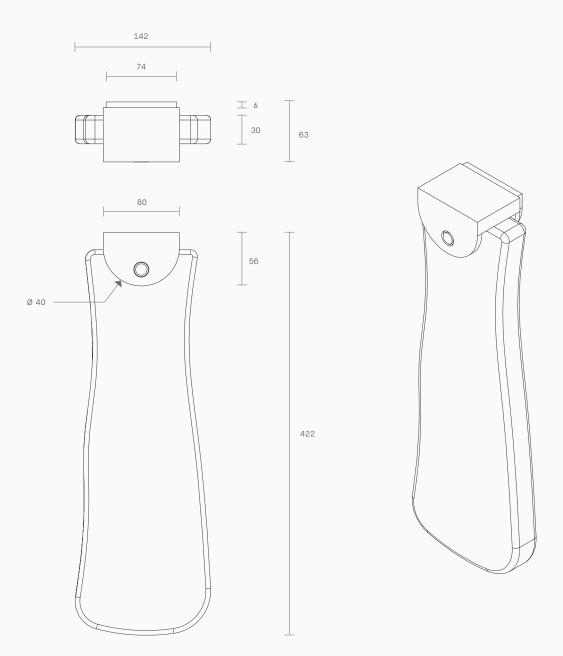

**Lead time** 8 weeks

Light source 24V 1.8W LED strip 3000K Diming option

Weight 5.1kg Fitting finishes Brass Mid bronze Articolo black Matte white Satin nickel

Shade combinations Drunken emerald Grey Ocean Fizi Wall Sconce

**Lead time** 8 weeks

Light source 24V 1.8W LED strip 3000K Diming option

Weight 11.24lb

Installation
Supplied with mounting plate to fit 4.0/3.5 Jbox

Fitting finishes Brass Mid bronze Articolo black Matte white Satin nickel