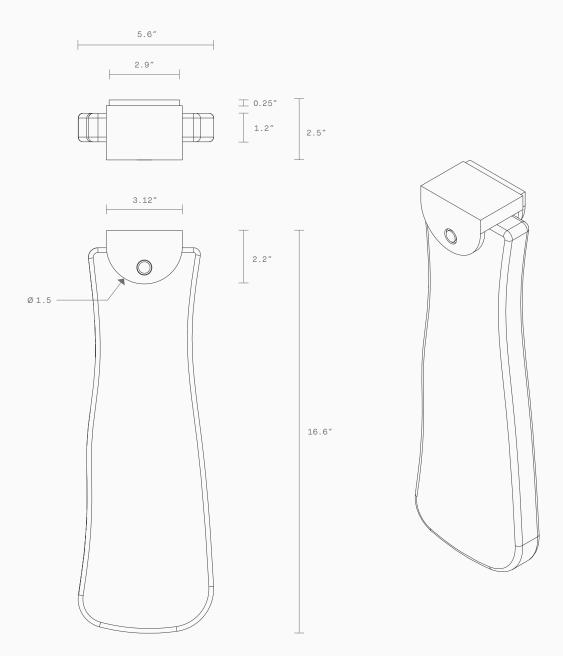

**Lead time** 8 weeks

Light source 24V 1.8W LED strip 3000K Diming option

Weight 11.24lb

Installation
Supplied with mounting plate to fit 4.0/3.5 Jbox

Fitting finishes Brass Mid bronze Articolo black Matte white Satin nickel