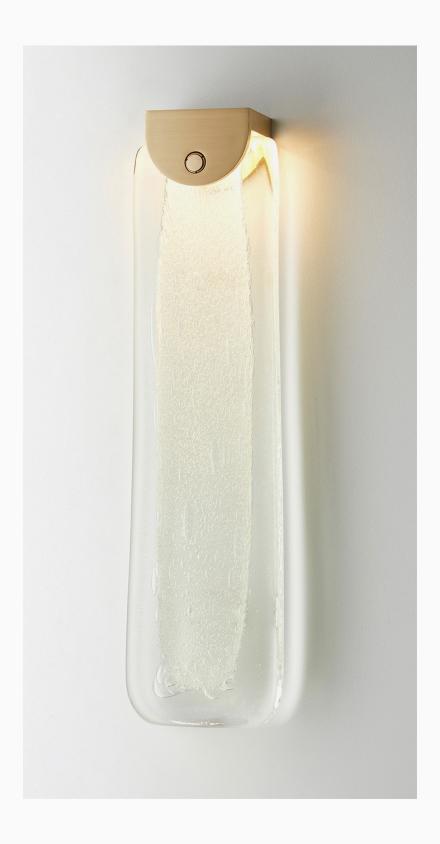

Wall Sconce

## **Specification Sheet**

Australia/International

Slab is a lighting design 12 months in the making. Exploring the artisanal quality of mouth-blown glass to dramatic effect, each sculptural piece is distinguished by its unpredictable, elongated organic form.

Available as both Pendant and Wall Sconce, the striking light has been imagined in clear glass with the addition of striking jewel tones, or in Articolo's signature 'effervescent' mouth-blown finish known as Fizi.

**Lead time** 8 weeks

Light source 24V 1.8W LED strip 3000K Diming option

Weight 5.1kg Fitting finishes Brass Mid bronze Articolo black Matte white Satin nickel

Shade combinations Drunken emerald Grey Ocean Fizi Wall Sconce