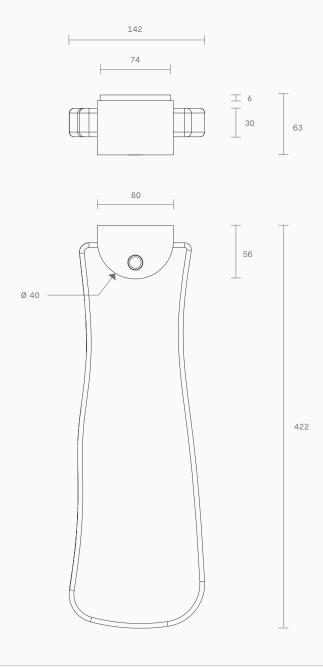

ARTICOLO





Slab is a lighting design 12 months in the making. Exploring the artisanal quality of mouth-blown glass to dramatic effect, each sculptural piece is distinguished by its unpredictable, elongated organic form.

Available as both Pendant and Wall Sconce, the striking light has been imagined in clear glass with the addition of striking jewel tones, or in Articolo's signature 'effervescent' mouth-blown finish known as Fizi. **Lead time** 8 weeks

Light source 24V 1.8W LED strip 3000K Dimming option

Weight 5.1kg

## Fitting finishes Brass

Mid bronze Articolo black Matte white Satin nickel

Shade combinations Drunken emerald Grey Ocean Fizi





Slab is a lighting design 12 months in the making. Exploring the artisanal quality of mouth-blown glass to dramatic effect, each sculptural piece