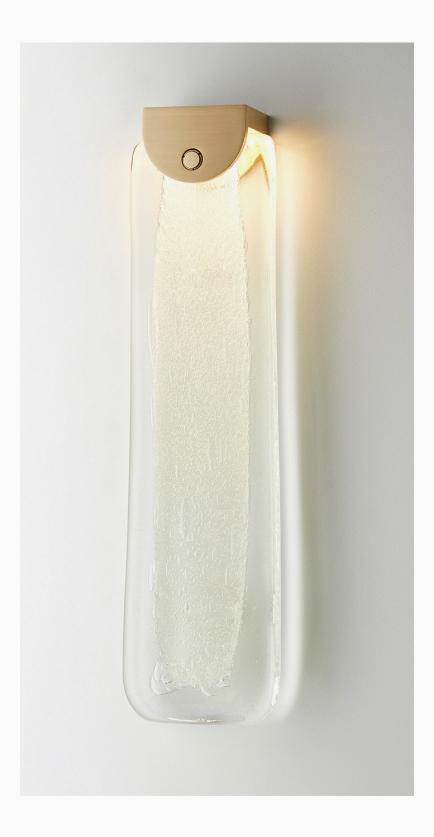

ARTICOLO

Slab is a lighting design 12 months in the making. Exploring the artisanal quality of mouth-blown glass to dramatic effect, each sculptural piece is distinguished by its unpredictable, elongated organic form.

Available as both Pendant and Wall Sconce, the striking light has been imagined in clear glass with the addition of striking jewel tones, or in Articolo's signature 'effervescent' mouth-blown finish known as Fizi. **Lead time** 8 weeks