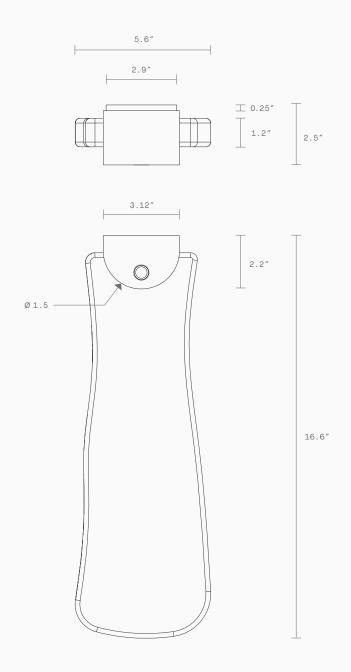

Light source 24V 1.8W LED strip 3000K Dimming option

Weight 11.24lb

Installation Supplied with mounting plate to fit 4.0/3.5 Jbox