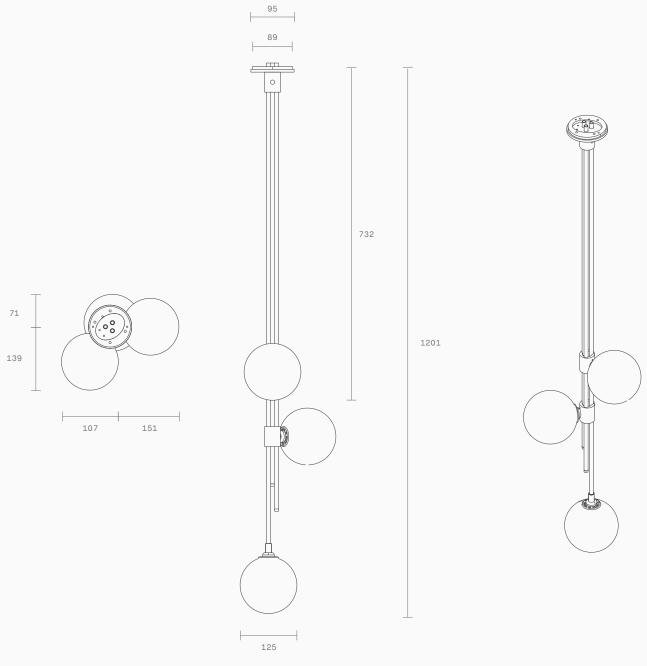

## Lead time 8 weeks

Light source 3 x 12 V G4 2W LED bipins 2700K dimmable 280 lumens Supplied with external driver

Weight 7.8kg

## Lead time 8 weeks

Light source 3 x 12 V G4 2W LED bipins 2700K dimmable 280 lumens Supplied with external driver

Weight 17.3lb

Installation Supplied with mounting plate to fit 4.0/3.5 Jbox