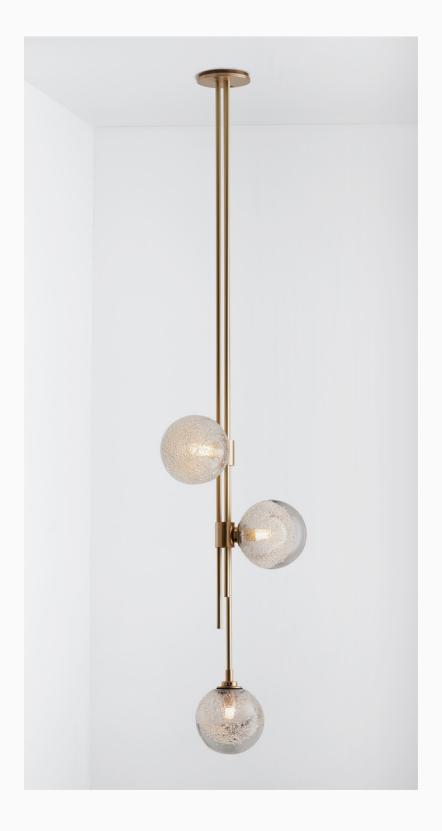

Australia/International

Effervescent yet luxuriously artisanal, Fizi is a celebration of 'the art of light'. The Fizi ball seems to burst with tiny bubbles glinting below the surface.

When lit, Fizi throws superb patterns and movement onto the surrounding walls, reflecting the unique material identity of mouthblown glass.

When lit, Fizi throws superb patterns and movement onto the surrounding walls, reflecting the unique material identity of mouthblown glass.

Fizi balls are removable for easy cleaning.