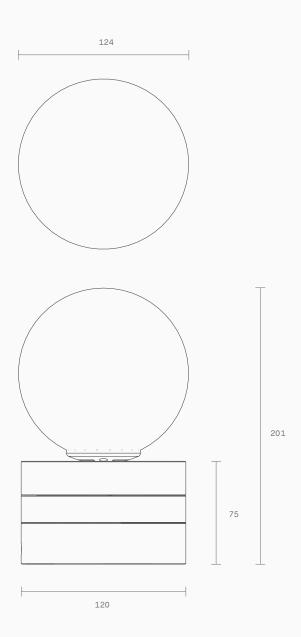

Weight 6kg

Fitting designs

Tall Short

Fitting finishes

Brass and marble Mid bronze and marble

Flex cord colours Black White Natural linen Light grey Black and white

**United States** 

Effervescent yet luxuriously artisanal, Fizi is a celebration of 'the art of light'. The Fizi ball seems to burst with tiny bubbles glinting below the surface.