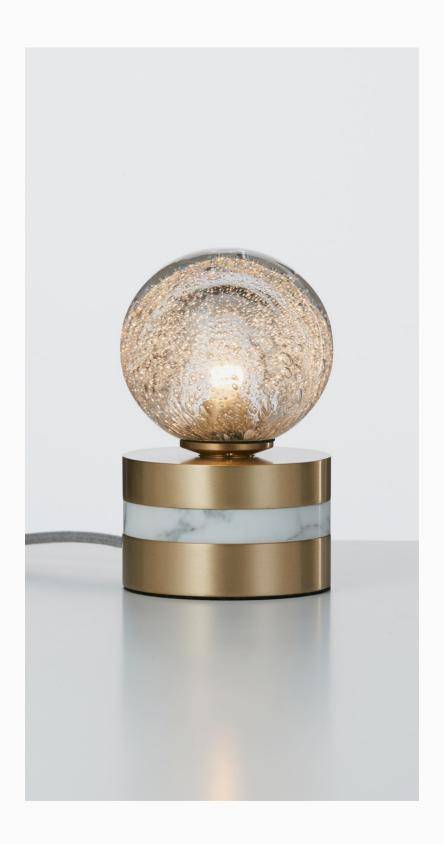

## **Specification Sheet**

Australia/International

Effervescent yet luxuriously artisanal, Fizi is a celebration of 'the art of light'. The Fizi ball seems to burst with tiny bubbles glinting below the surface.

When lit, Fizi throws superb patterns and movement onto the surrounding walls, reflecting the unique material identity of mouthblown glass.

Fizi balls are removable for easy cleaning.

Lead time 8 weeks

Light source 240V G9 3.5W LED bipin 2700K dimmable 350 lumens

Weight 6kg

Fitting designs

Tall Short

Fitting finishes

Brass and marble Mid bronze and marble

Flex cord colours Black White Natural linen Light grey Black and white

**United States** 

Effervescent yet luxuriously artisanal, Fizi is a celebration of 'the art of light'. The Fizi ball seems to burst with tiny bubbles glinting below the surface.