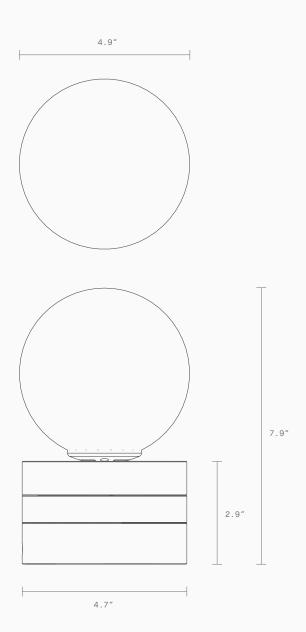

Light source 110V G9 3.5W LED bipin 2700K dimmable 350 lumens

Weight 13.3lb

Installation
Supplied with mounting plate to fit 4.0/3.5 Jbox

Fitting designs Tall Short

Fitting finishes
Brass and marble
Mid bronze and marble