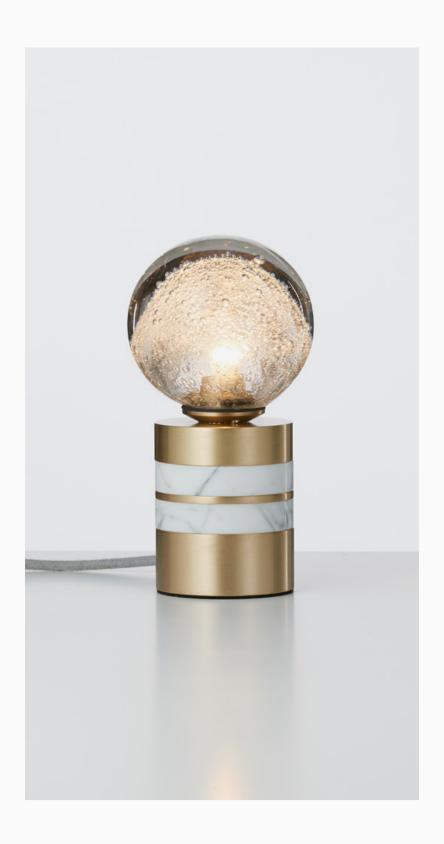

Australia/International

Effervescent yet luxuriously artisanal, Fizi is a celebration of 'the art of light'. The Fizi ball seems to burst with tiny bubbles glinting below the surface.

When lit, Fizi throws superb patterns and movement onto the surrounding walls, reflecting the unique material identity of mouthblown glass.

When lit, Fizi throws superb patterns and movement onto the surrounding walls, reflecting the unique material identity of mouthblown glass.

Fizi balls are removable for easy cleaning.

**Lead time** 8 weeks

Fizi balls are removable for easy cleaning.

**Lead time** 8 weeks

Light source 240V G9 3.5W LED bipin 2700K dimmable 350 lumens

Weight 5.2kg Fitting designs

Tall Short

**Fitting finishes**Brass and marble
Mid bronze and marble