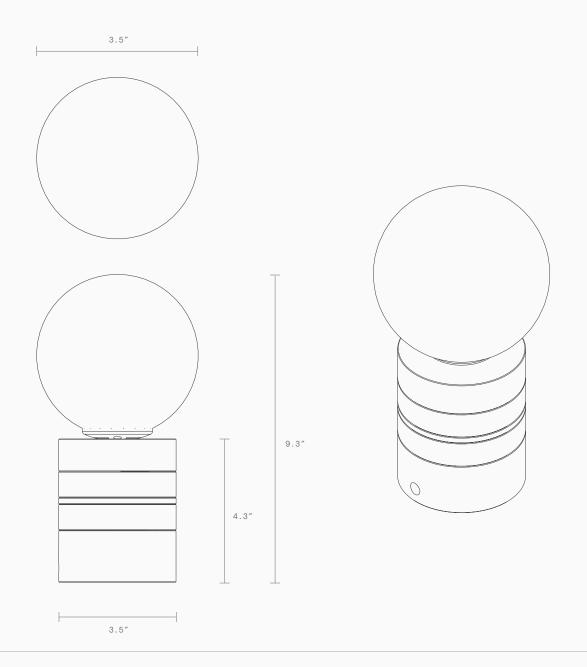

Fizi balls are removable for easy cleaning.

**Lead time** 8 weeks

Light source 240V G9 3.5W LED bipin 2700K dimmable 350 lumens

Weight 5.2kg Fitting designs

Tall Short

**Fitting finishes**Brass and marble
Mid bronze and marble

Light source 110V G9 3.5W LED bipin 2700K dimmable 350 lumens

Weight 11.5lb

Installation
Supplied with mounting plate to fit 4.0/3.5 Jbox

Fitting designs Tall Short

Fitting finishes
Brass and marble
Mid bronze and marble