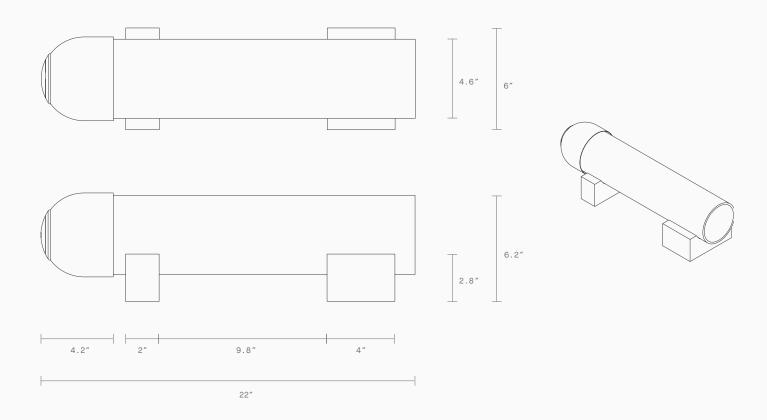

**Lead time** 8 weeks

Light source 110V E26 T9 long 4W LED tube 2700K dimmable 450 lumens

Weight 18.75lb

Fitting designs Standing tall Lying down

Installation Supplied with mounting plate to fit 4.0/3.5 Jbox Fitting finishes Brass Mid bronze Marble