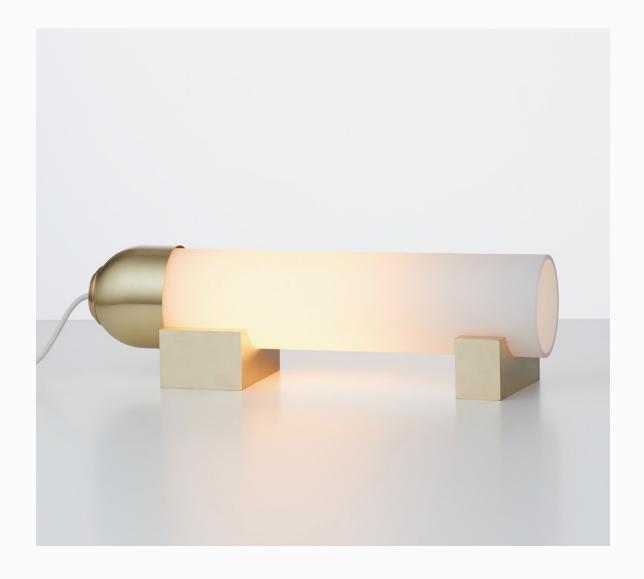

Australia/International

Float is a collection of refined lighting informed by glamorous design cues of a bygone era and defined by its soaring cylindrical form.

The collection continues Articolo's exploration of the richly storied nature of artisanship. Each mouth-blown piece is tirelessly perfected and uniquely individual. Born as an acclaimed Wall Sconce, today Float is also available as a Pendant and Table Lamp in multiple iterations.

The collection continues Articolo's exploration of the richly storied nature of artisanship. Each mouth-blown piece is tirelessly perfected and uniquely individual. Born as an acclaimed Wall Sconce, today Float is also available as a Pendant and Table Lamp in multiple iterations.