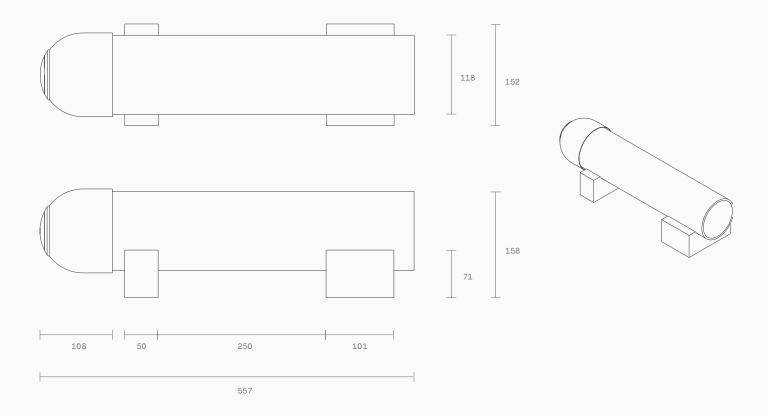

**Lead time** 8 weeks

Light source 240 V E27 T30-300 5W LED tubes 2200K dimmable 500 lumens

Weight 8.5kg

Fitting designs Standing tall Lying down Fitting finishes Brass

Mid bronze Marble

Flex cord colours

Black White Natural linen Light grey Black and white