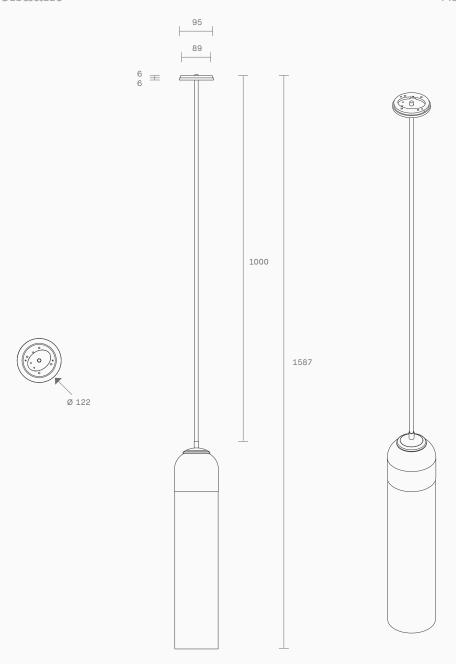

**Lead time** 8 weeks

Light source 240 V E27 T30-300 5W LED tubes 2200K dimmable 500 lumens

Weight 4.3kg

Dimensions
Variations to rod length
can be specified at time of
order placement

Fitting finishes Brass Mid bronze Articolo black Matte white Satin nickel

Shade combinations Snow Clear Grey Drunken emerald Smoke