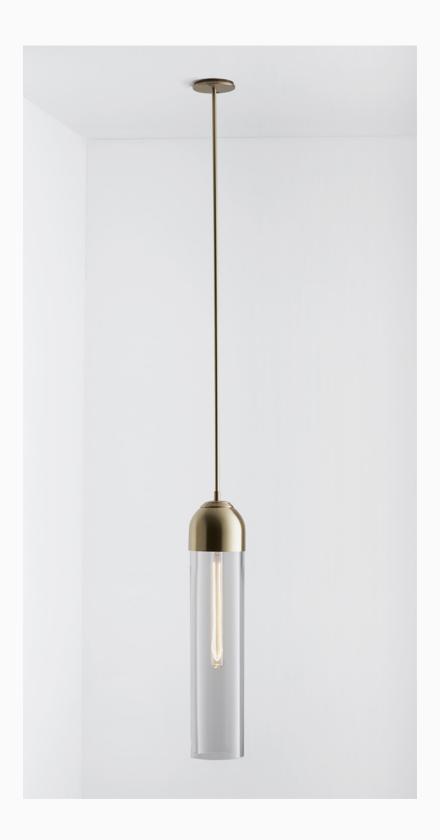

#### Float Collection Capped Pendant

## **Specification Sheet**

Australia/International

Float is a collection of refined lighting informed by glamorous design cues of a bygone era and defined by its soaring cylindrical form.

The collection continues Articolo's exploration of the richly storied nature of artisanship. Each mouth-blown piece is tirelessly perfected and uniquely individual. Born as an acclaimed Wall Sconce, today Float is also available as a Pendant and Table Lamp in multiple iterations.