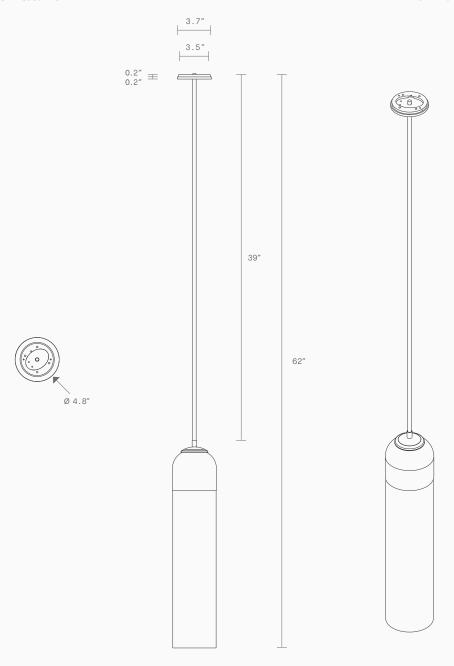

# **Lead time** 8 weeks

Light source 110V E26 T9 long 4W LED tube 2700K dimmable 450 lumens

Weight 9.5lb

**Dimensions**Variations to rod length can be specified at time of order placement

#### Installation

Supplied with mounting plate to fit 4.0/3.5 Jbox

#### Fitting finishes Brass Mid bronze Articolo black Matte white Satin nickel

Shade combinations Snow Clear Grey Drunken emerald Smoke