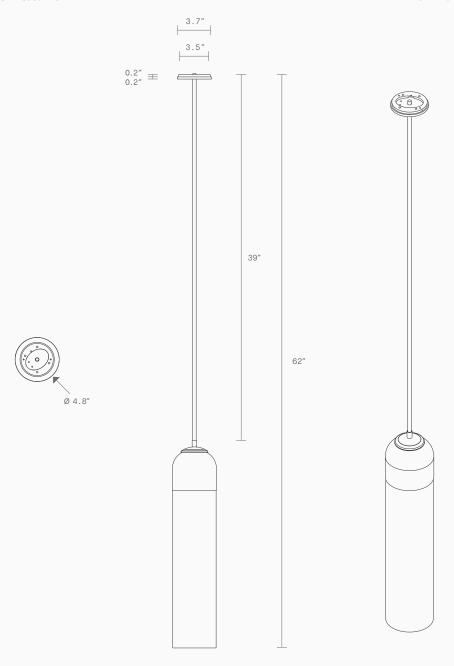

# **Lead time** 8 weeks

Light source 110V E26 T9 long 4W LED tube 2700K dimmable 450 lumens

Weight 9.5lb

**Dimensions**Variations to rod length can be specified at time of order placement

#### Installation

Supplied with mounting plate to fit 4.0/3.5 Jbox