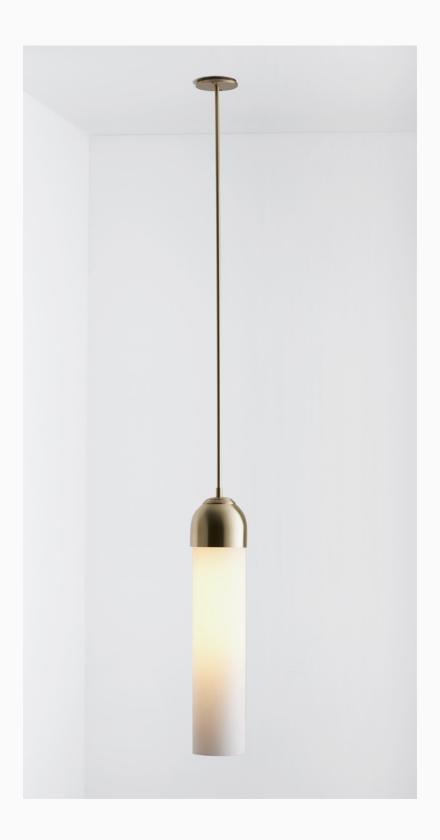

#### Float Collection Capped Pendant

## **Specification Sheet**

Australia/International

Float is a collection of refined lighting informed by glamorous design cues of a bygone era and defined by its soaring cylindrical form.

The collection continues Articolo's exploration of the richly storied nature of artisanship. Each mouth-blown piece is tirelessly perfected and uniquely individual. Born as an acclaimed Wall Sconce, today Float is also available as a Pendant and Table Lamp in multiple iterations.