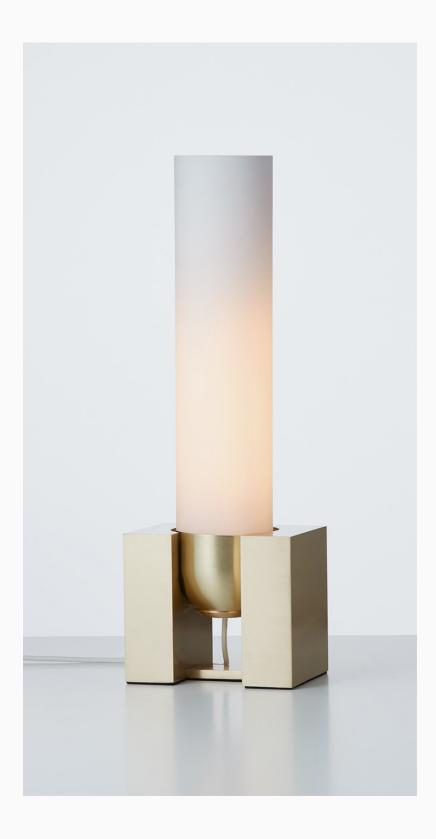

# Float Collection Standing Tall Table Lamp

Float is a collection of refined lighting informed by glamorous design cues of a bygone era and defined by its soaring cylindrical form.

The collection continues Articolo's exploration of the richly storied nature of artisanship. Each mouth-blown piece is tirelessly perfected and uniquely individual. Born as an acclaimed Wall Sconce, today Float is also available as a Pendant and Table Lamp in multiple iterations.

### **Lead time** 8 weeks

Light source 240 V E27 T30-300 5W LED tubes 2200K dimmable 500 lumens

Weight 11.7kg

Fitting designs Standing tall Lying down

## Fitting finishes Brass Mid bronze Marble

Flex cord colours Black White Natural linen Light grey Black and white

Shade combinations Snow Clear Grey Drunken emerald Smoke