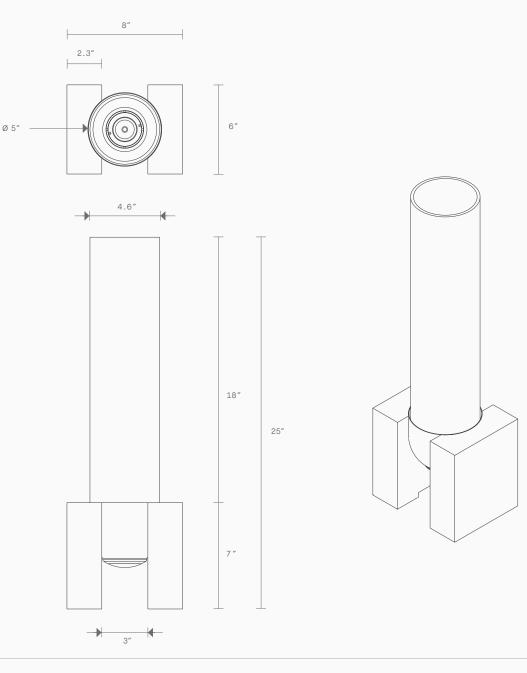

### **Lead time** 8 weeks

Light source 110V E26 T9 long 4W LED tube 2700K dimmable 450 lumens

Weight 25.8lb

**Fitting designs** Standing tall Lying down

Installation Supplied with mounting plate to fit 4.0/3.5 Jbox

## Fitting finishes Brass Mid bronze Marble

Flex cord colours Black White Ivory

Shade combinations Snow Clear Grey Drunken emerald Smoke