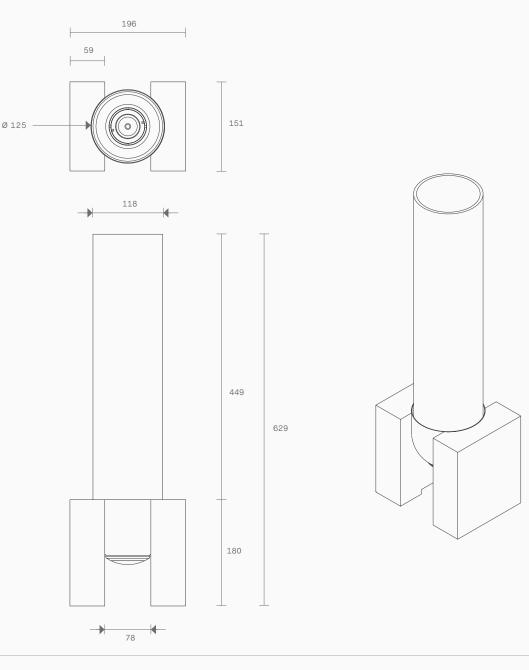

### **Lead time** 8 weeks

Light source 240 V E27 T30-300 5W LED tubes 2200K dimmable 500 lumens

Weight 11.7kg

Fitting designs Standing tall Lying down

## Fitting finishes Brass Mid bronze Marble

Flex cord colours Black White Natural linen Light grey Black and white

Shade combinations Snow Clear Grey Drunken emerald Smoke