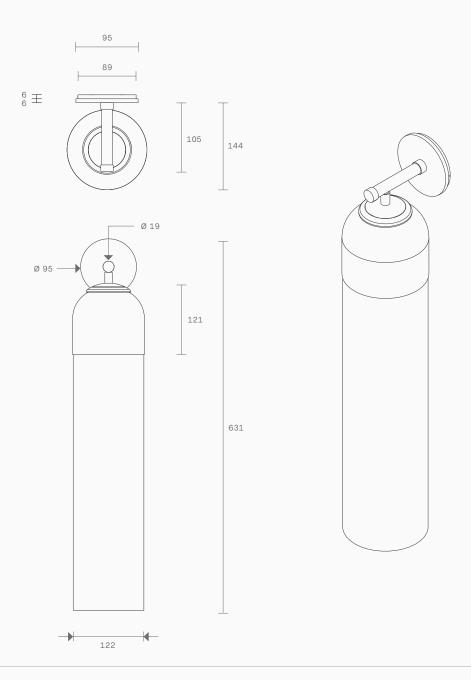

**Lead time** 8 weeks

Light source 240 V E27 T30-300 5W LED tubes 2200K dimmable 500 lumens

Weight 4.3kg Fitting finishes

Brass Mid bronze Articolo black Matte white Satin nickel

Shade combinations

Snow Clear Grey Drunken emerald Smoke

## Float Collection

## Capped Wall Sconce