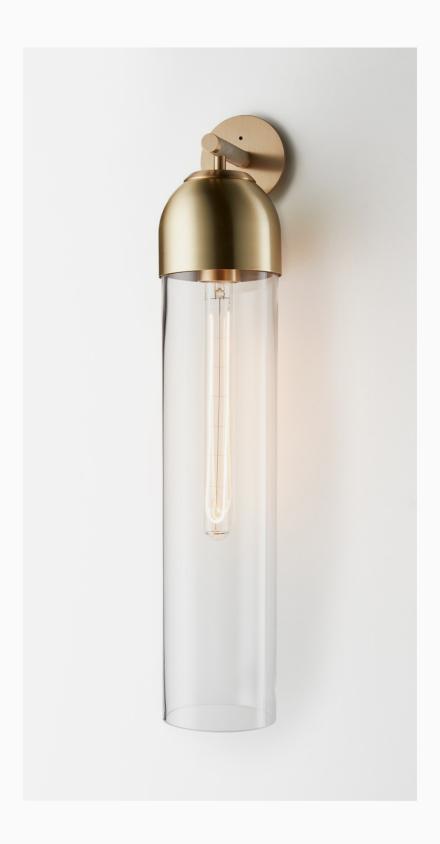

## Capped Wall Sconce

Australia/International

Float is a collection of refined lighting informed by glamorous design cues of a bygone era and defined by its soaring cylindrical form.

The collection continues Articolo's exploration of the richly storied nature of artisanship. Each mouth-blown piece is tirelessly perfected and uniquely individual. Born as an acclaimed Wall Sconce, today Float is also available as a Pendant and Table Lamp in multiple iterations.

## Float Collection

## Capped Wall Sconce