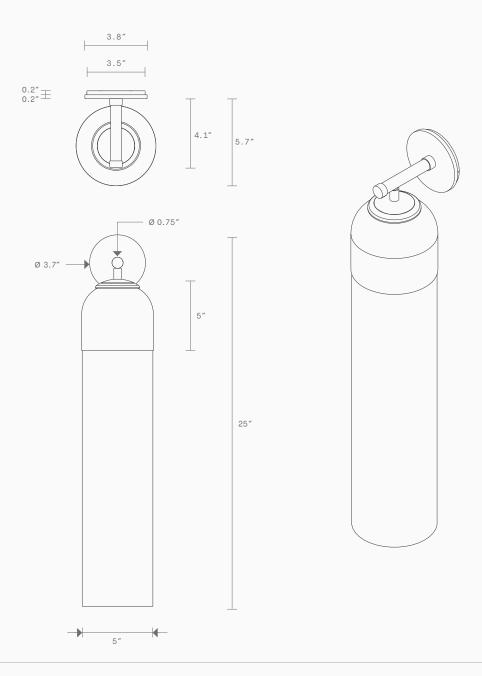

## **UL Specification Sheet**

**United States** 

Float is a collection of refined lighting informed by glamorous design cues of a bygone era and defined by its soaring cylindrical form.

The collection continues Articolo's exploration of the richly storied nature of artisanship. Each mouth-blown piece is tirelessly perfected and uniquely individual. Born as an acclaimed Wall Sconce, today Float is also available as a Pendant and Table Lamp in multiple iterations.

**Lead time** 8 weeks

Light source 110V E26 T9 long 4W LED tube 2700K dimmable 450 lumens

Weight 9.5lb

**Installation**Supplied with mounting plate to fit 4.0/3.5 Jbox

Fitting finishes Brass Mid bronze Articolo black Matte white Satin nickel

Shade combinations Snow Clear Grey Drunken emerald Smoke