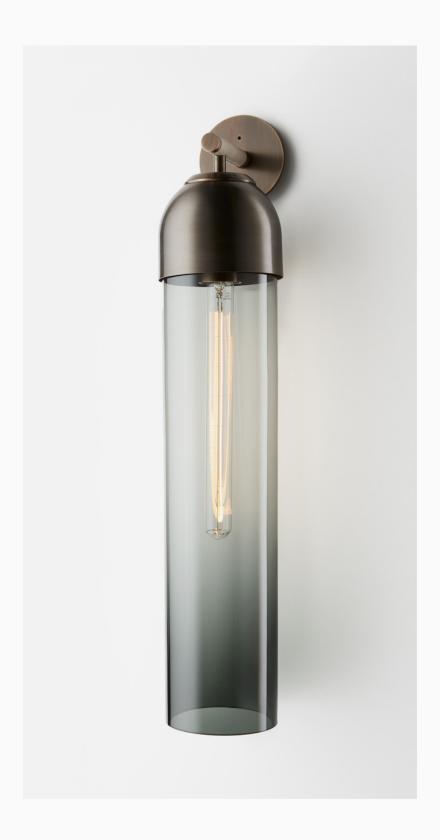

## Capped Wall Sconce

Australia/International

Float is a collection of refined lighting informed by glamorous design cues of a bygone era and defined by its soaring cylindrical form.

The collection continues Articolo's exploration of the richly storied nature of artisanship. Each mouth-blown piece is tirelessly perfected and uniquely individual. Born as an acclaimed Wall Sconce, today Float is also available as a Pendant and Table Lamp in multiple iterations.

## Float Collection

## Capped Wall Sconce