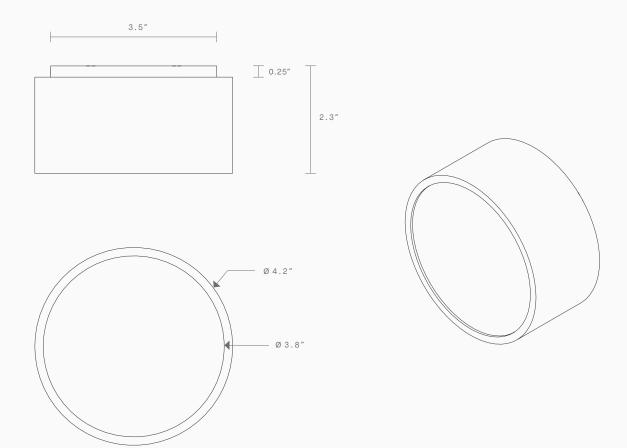

Weight 4lb

Installation Supplied with mounting plate to fit 4.0/3.5 Jbox Fitting finishes Brass Mid bronze Articolo black Matte white Satin nickel

Shade combinations Black etch Fizi