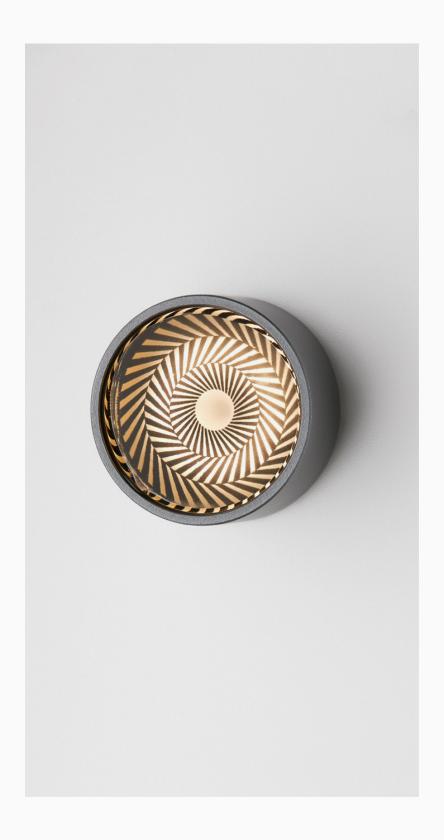

Australia/International

The Occhi Wall Sconce is distinguished by its etched-glass face; a striking geometric pattern that sits boldly against the restraint of a cylindrical casing in brass, mid-bronze or black.

Occhi, Italian for eye, is hand crafted by skilled glass artisans, and is also available in Articolo's 'effervescent' mouth-blown finish known as Fizi.

**Lead time** 8 weeks

Light source 12V 2.6W LED disc 3000K diming option Supplied with external driver