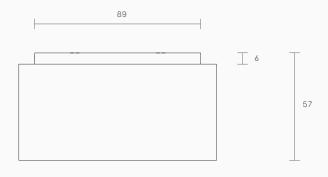

Weight 1.8kg Fitting finishes Brass Mid bronze Articolo black Matte white Satin nickel

**Shade combinations**Black etch
Fizi

**United States** 

The Occhi Wall Sconce is distinguished by its etched-glass face; a striking geometric pattern that sits boldly against the restraint of a cylindrical casing in brass, mid-bronze or black.

Weight 4lb

Installation Supplied with mounting plate to fit 4.0/3.5 Jbox Fitting finishes Brass Mid bronze Articolo black Matte white Satin nickel

Shade combinations Black etch Fizi