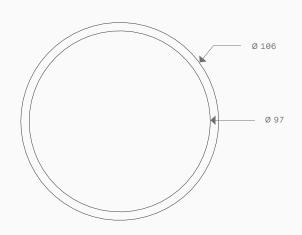

Weight 1.8kg Fitting finishes Brass Mid bronze Articolo black Matte white Satin nickel

**Shade combinations**Black etch
Fizi

**United States** 

The Occhi Wall Sconce is distinguished by its etched-glass face; a striking geometric pattern that sits boldly against the restraint of a cylindrical casing in brass, mid-bronze or black.

Weight 4lb

Installation Supplied with mounting plate to fit 4.0/3.5 Jbox Fitting finishes Brass Mid bronze Articolo black Matte white Satin nickel

Shade combinations Black etch Fizi