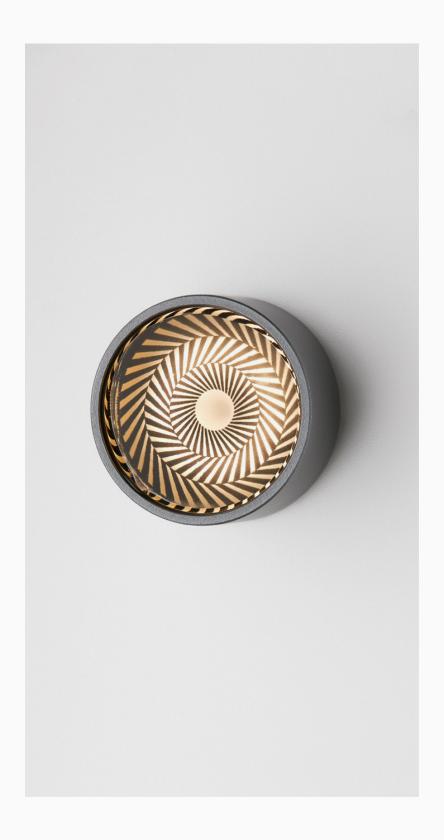

Australia/International

The Occhi Wall Sconce is distinguished by its etched-glass face; a striking geometric pattern that sits boldly against the restraint of a cylindrical casing in brass, mid-bronze or black.

Occhi, Italian for eye, is hand crafted by skilled glass artisans, and is also available in Articolo's 'effervescent' mouth-blown finish known as Fizi.

**Lead time** 8 weeks

Light source 12V 2.6W LED disc 3000K dimming option Supplied with external driver

Weight 1.8kg Fitting finishes Brass Mid bronze Articolo black Matte white Satin nickel

**Shade combinations**Black etch
Fizi

**United States** 

The Occhi Wall Sconce is distinguished by its etched-glass face; a striking geometric pattern that sits boldly against the restraint of a cylindrical casing in brass, mid-bronze or black.