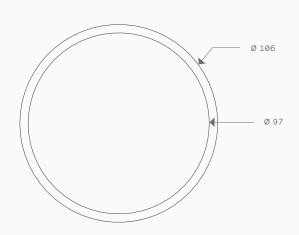

Weight 1.8kg Fitting finishes Brass Mid bronze Articolo black Matte white Satin nickel

**Shade combinations**Black etch
Fizi

**United States** 

The Occhi Wall Sconce is distinguished by its etched-glass face; a striking geometric pattern that sits boldly against the restraint of a cylindrical casing in brass, mid-bronze or black.

Weight 4lb

Installation Supplied with mounting plate to fit 4.0/3.5 Jbox Fitting finishes Brass Mid bronze Articolo black Matte white Satin nickel

Shade combinations Black etch Fizi