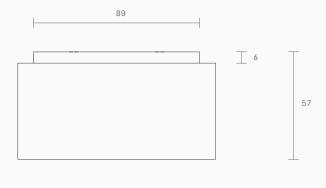

Weight 1.8kg Fitting finishes Brass Mid bronze Articolo black Matte white Satin nickel

**Shade combinations**Black etch
Fizi

**United States** 

The Occhi Wall Sconce is distinguished by its etched-glass face; a striking geometric pattern that sits boldly against the restraint of a cylindrical casing in brass, mid-bronze or black.

Weight 4lb

Installation Supplied with mounting plate to fit 4.0/3.5 Jbox Fitting finishes Brass Mid bronze Articolo black Matte white Satin nickel

Shade combinations Black etch Fizi