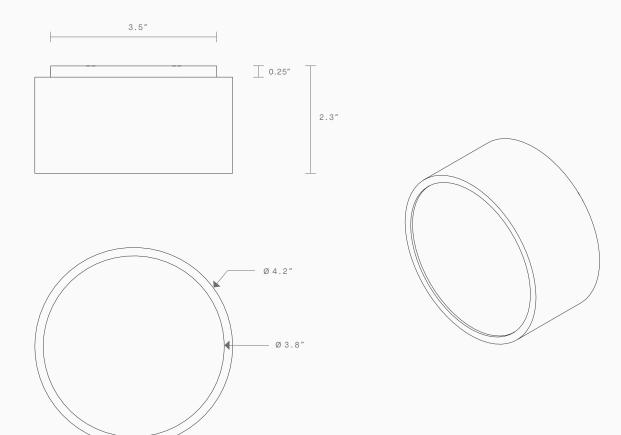

Weight 4lb

Installation Supplied with mounting plate to fit 4.0/3.5 Jbox Fitting finishes Brass Mid bronze Articolo black Matte white Satin nickel

Shade combinations Black etch Fizi