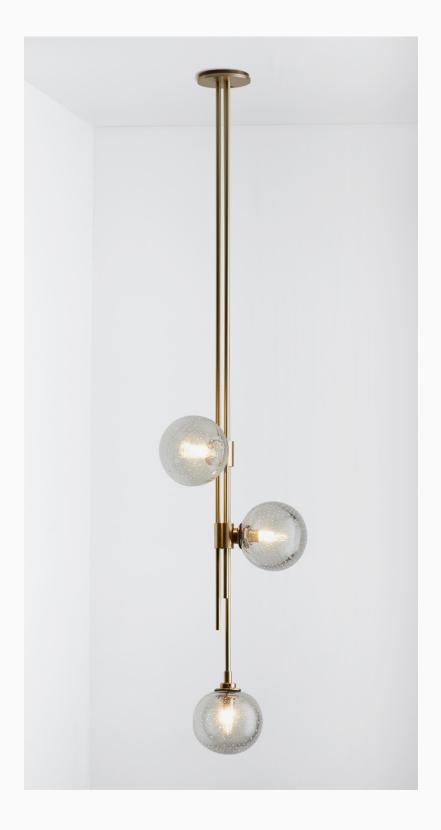

ARTICOLO

Australia/International

Individual in form and materiality, the Spoti Ball wall sconce is a playful, innovative and graceful at once. Carefully brought to life by artisan hands, the attention to detail in the craftsmanship of Spoti makes each light an enduring work of art.

The elegant orbs are made from mouthblown glass with either black or white spots that throw intriguing ocelot patterns across a wall when the Spoti ball is lit.

Spoti ball is removable for easy cleaning.