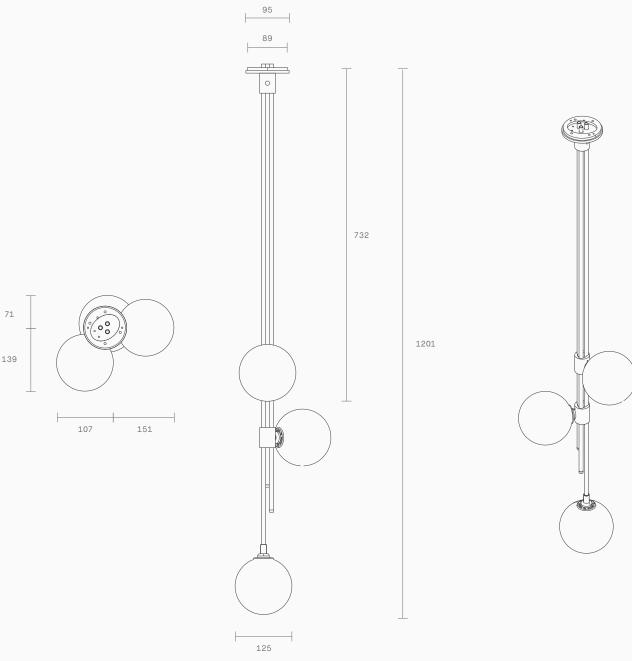

## Lead time 8 weeks

Light source 3 x 12 V G4 2W LED bipins 2700K dimmable 280 lumens Supplied with external driver

Weight 5kg

## Fitting finishes Brass Mid bronze Articolo black Matte white Satin nickel

Individual in form and materiality, the Spoti Ball wall sconce is a playful, innovative and graceful at once. Carefully brought to life by artisan hands, the attention to detail in the craftsmanship of Spoti makes each light an enduring work of art.