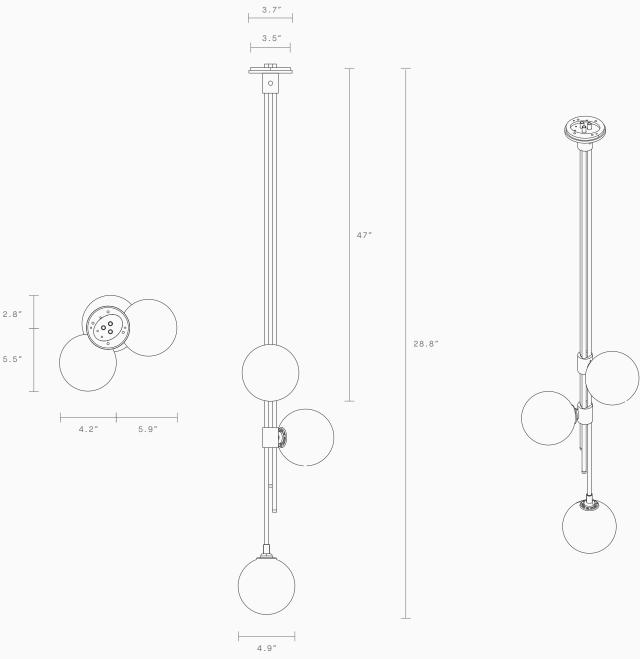

## Lead time 8 weeks

Light source 3 x 12 V G4 2W LED bipins 2700K dimmable 280 lumens Supplied with external driver

Weight 11lb

Installation Supplied with mounting plate to fit 4.0/3.5 Jbox

## Fitting finishes Brass Mid bronze Articolo black Matte white Satin nickel