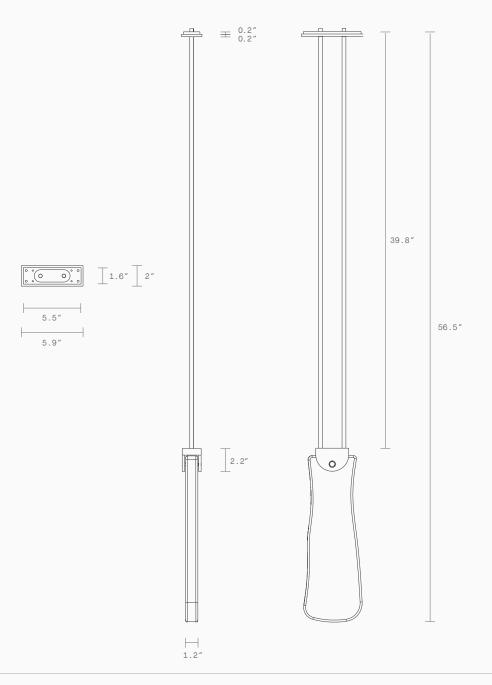

## Dimensions

Variations to rod length can be specified at time of order placement

### Installation

Supplied with mounting plate to fit 4.0/3.5 Jbox