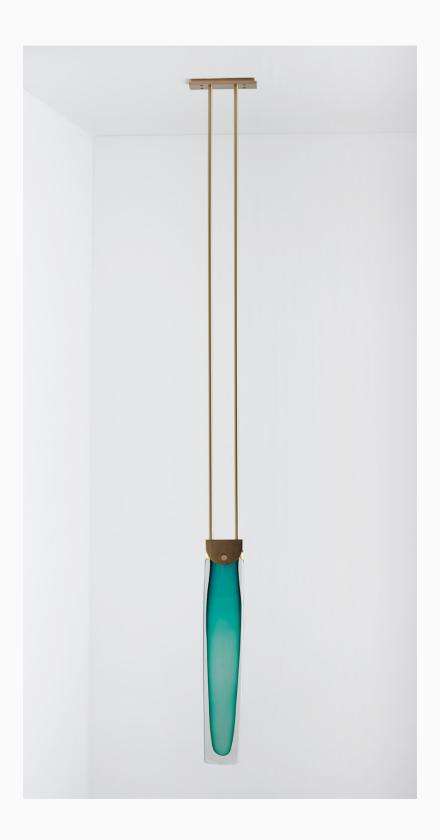

# **Specification Sheet**

Australia/International

Slab is a lighting design 12 months in the making. Exploring the artisanal quality of mouth-blown glass to dramatic effect, each sculptural piece is distinguished by its unpredictable, elongated organic form.

Available as both Pendant and Wall Sconce, the striking light has been imagined in clear glass with the addition of striking jewel tones, or in Articolo's signature 'effervescent' mouth-blown finish known as Fizi.

Shade combinations Drunken emerald Grey Ocean Fizi