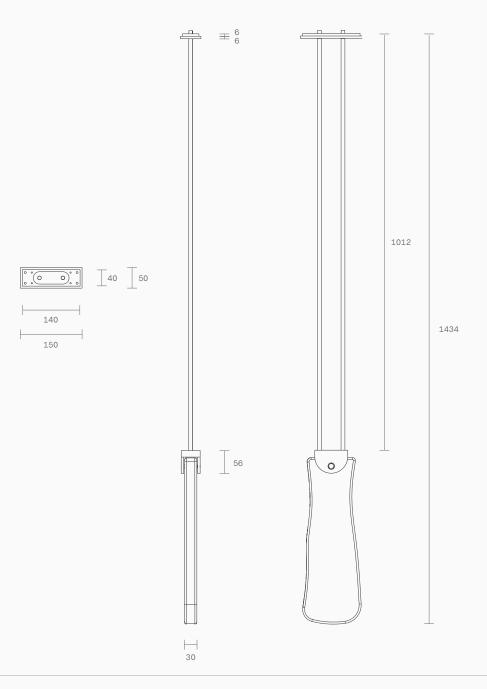

**Lead time** 8 weeks

Light source 24V 1.8W LED strip 3000K Dimming option

Weight 5.2kg

**Dimensions**Variations to rod length can be specified at time of order placement

Fitting finishes Brass Mid bronze Articolo black Matte white Satin nickel

## Dimensions

Variations to rod length can be specified at time of order placement