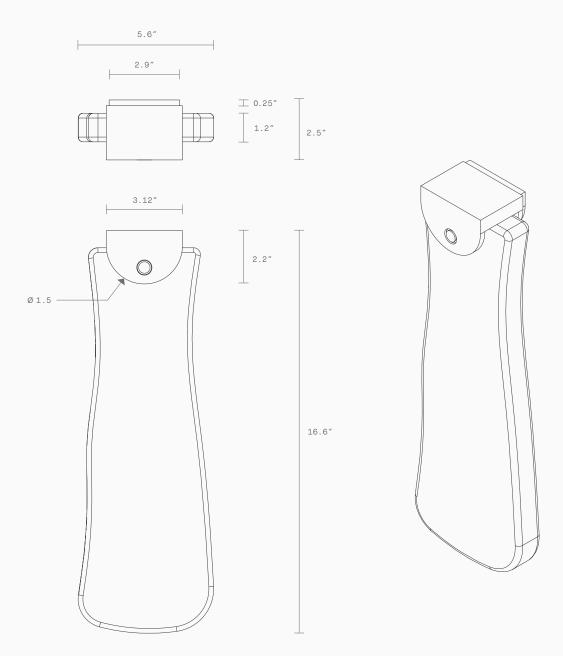

**Lead time** 8 weeks

Light source 24V 1.8W LED strip 3000K Diming option

Weight 5.1kg Fitting finishes Brass Mid bronze Articolo black Matte white Satin nickel

Shade combinations Drunken emerald Grey Ocean Fizi Wall Sconce

**Lead time** 8 weeks

Light source 24V 1.8W LED strip 3000K Diming option

Weight 11.24lb

Installation
Supplied with mounting plate to fit 4.0/3.5 Jbox

Fitting finishes Brass Mid bronze Articolo black Matte white Satin nickel