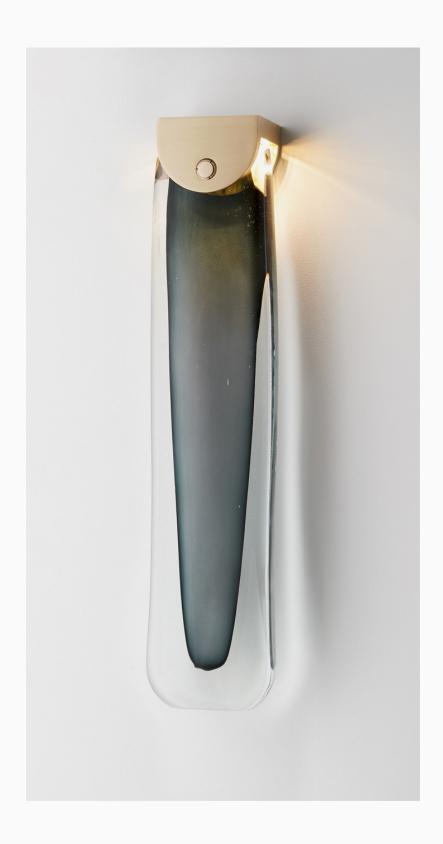

Wall Sconce

## **Specification Sheet**

Australia/International

Slab is a lighting design 12 months in the making. Exploring the artisanal quality of mouth-blown glass to dramatic effect, each sculptural piece is distinguished by its unpredictable, elongated organic form.

Available as both Pendant and Wall Sconce, the striking light has been imagined in clear glass with the addition of striking jewel tones, or in Articolo's signature 'effervescent' mouth-blown finish known as Fizi.

**Lead time** 8 weeks

Light source 24V 1.8W LED strip 3000K Diming option

Weight 5.1kg Fitting finishes Brass Mid bronze Articolo black Matte white Satin nickel

Shade combinations Drunken emerald Grey Ocean Fizi Wall Sconce