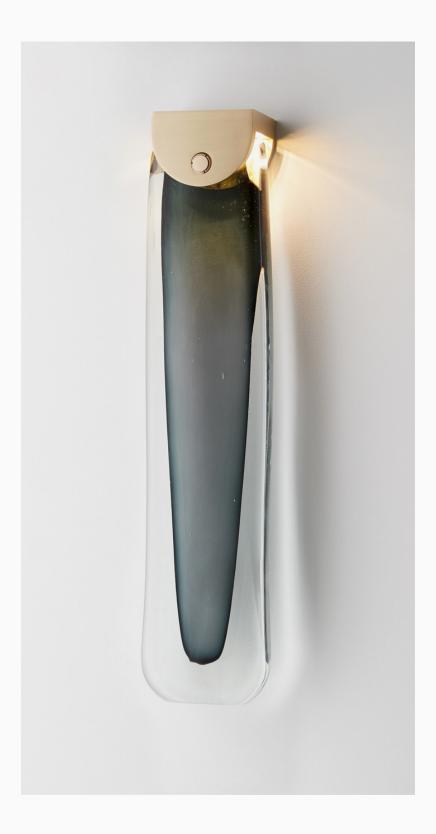

ARTICOLO

Slab is a lighting design 12 months in the making. Exploring the artisanal quality of mouth-blown glass to dramatic effect, each sculptural piece is distinguished by its unpredictable, elongated organic form.

Available as both Pendant and Wall Sconce, the striking light has been imagined in clear glass with the addition of striking jewel tones, or in Articolo's signature 'effervescent' mouth-blown finish known as Fizi. **Lead time** 8 weeks