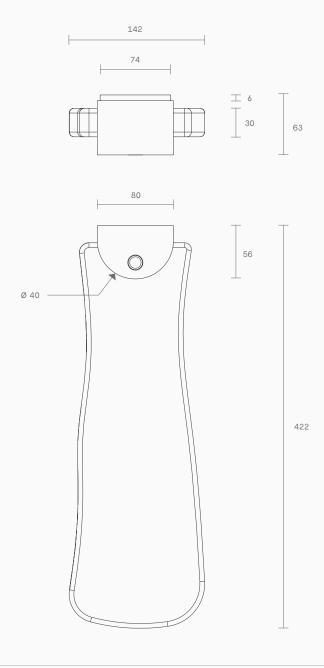

ARTICOLO





Slab is a lighting design 12 months in the making. Exploring the artisanal quality of mouth-blown glass to dramatic effect, each sculptural piece is distinguished by its unpredictable, elongated organic form.

Available as both Pendant and Wall Sconce, the striking light has been imagined in clear glass with the addition of striking jewel tones, or in Articolo's signature 'effervescent' mouth-blown finish known as Fizi. **Lead time** 8 weeks

Light source 24V 1.8W LED strip 3000K Dimming option

Weight 5.1kg

## Fitting finishes Brass

Mid bronze Articolo black Matte white Satin nickel

Shade combinations Drunken emerald Grey Ocean Fizi





Slab is a lighting design 12 months in the making. Exploring the artisanal quality of mouth-blown glass to dramatic effect, each sculptural piece