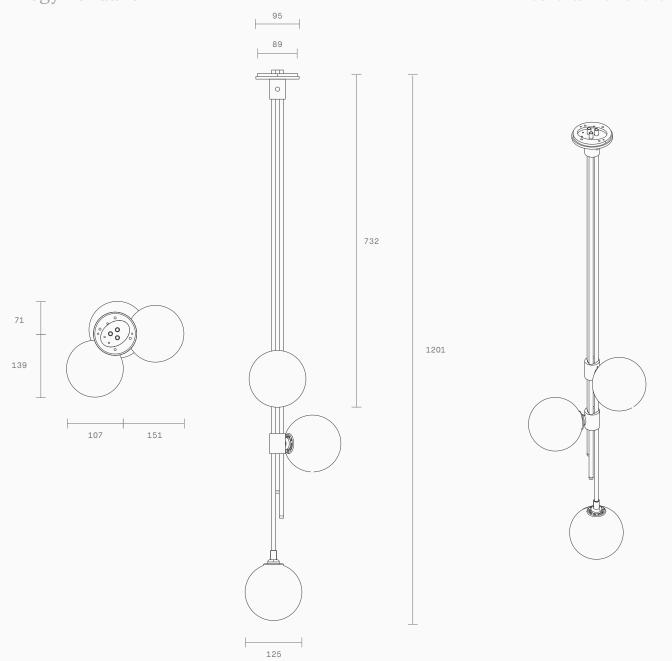

## Spoti Collection Trilogy Pendant

## **UL Specification Sheet**

**United States** 

Individual in form and materiality, the Spoti Ball wall sconce is a playful, innovative and graceful at once. Carefully brought to life by artisan hands, the attention to detail in the craftsmanship of Spoti makes each light an enduring work of art.

The elegant orbs are made from mouthblown glass with either black or white spots that throw intriguing ocelot patterns across a wall when the Spoti ball is lit.

Spoti ball is removable for easy cleaning.

**Lead time** 8 weeks

Light source 3 x 12 V G4 2W LED bipins 2700K dimmable 280 lumens Supplied with external driver

Weight 11lb

Installation Supplied with mounting plate to fit 4.0/3.5 Jbox Fitting finishes Brass Mid bronze Articolo black Matte white Satin nickel