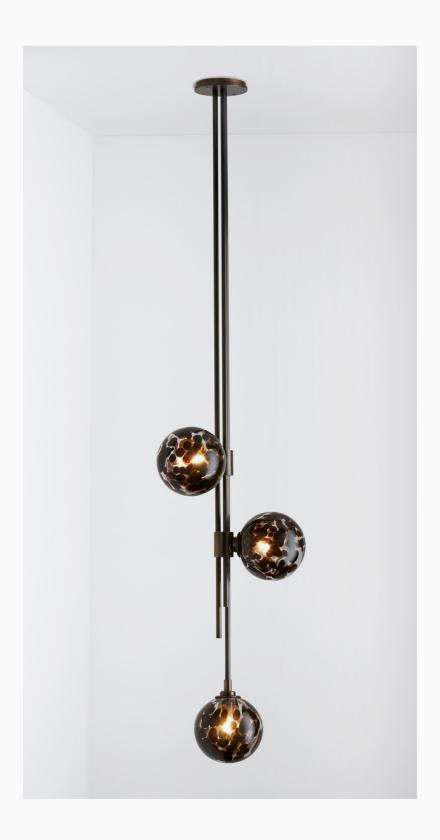

## Spoti Collection Trilogy Pendant

## **Specification Sheet**

Australia/International

Individual in form and materiality, the Spoti Ball wall sconce is a playful, innovative and graceful at once. Carefully brought to life by artisan hands, the attention to detail in the craftsmanship of Spoti makes each light an enduring work of art.

The elegant orbs are made from mouthblown glass with either black or white spots that throw intriguing ocelot patterns across a wall when the Spoti ball is lit.

Spoti ball is removable for easy cleaning.

**Lead time** 8 weeks

Light source 3 x 12 V G4 2W LED bipins 2700K dimmable 280 lumens Supplied with external driver

Weight 5kg Fitting finishes Brass Mid bronze Articolo black Matte white Satin nickel

Shade combinations White Black