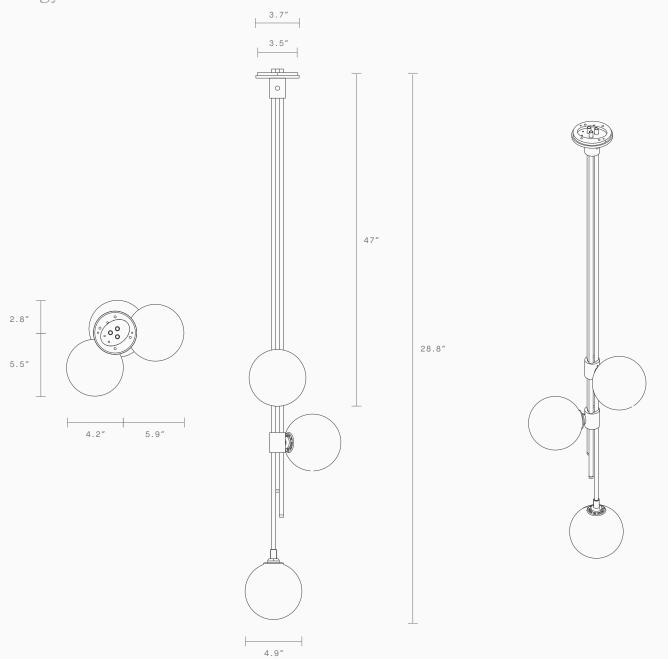

## Spoti Collection Trilogy Pendant

## **UL Specification Sheet**

**United States** 

Individual in form and materiality, the Spoti Ball wall sconce is a playful, innovative and graceful at once. Carefully brought to life by artisan hands, the attention to detail in the craftsmanship of Spoti makes each light an enduring work of art.

The elegant orbs are made from mouthblown glass with either black or white spots that throw intriguing ocelot patterns across a wall when the Spoti ball is lit.

Spoti ball is removable for easy cleaning.

**Lead time** 8 weeks

Light source 3 x 12 V G4 2W LED bipins 2700K dimmable 280 lumens Supplied with external driver

Weight 11lb

Installation Supplied with mounting plate to fit 4.0/3.5 Jbox Fitting finishes Brass Mid bronze Articolo black Matte white Satin nickel