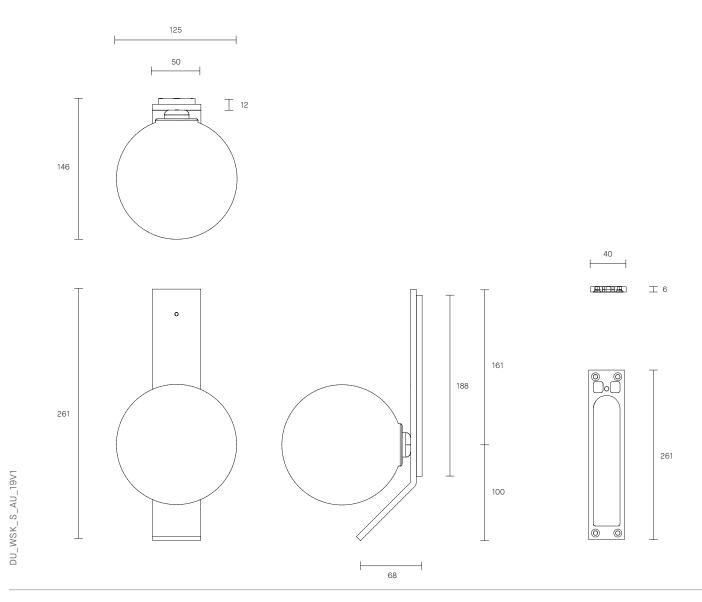

AUSTRALIA / INTERNATIONAL



## ABOUT DUO

The Duo's simple yet elegant shape draws the eye to its unique materiality, demonstrating the fluidity of form in mouth-blown glass through a compelling design.

Duo's understated and restrained refinement responds admirably to a range of materials palettes suitable for both residential and commercial interiors. Established by the exploration of tone found in mouth blown glass Duo has been redefined in Articolo's signature drunken emerald, available in both Wall Sconce and Pendant.

## LEAD TIME

6 - 8 weeks

# LIGHT SOURCE

12V G4 2W LED bipin 2700k warm white 200 lumens Dimmable Globe included

## INSTALLATION

Supplied with external driver

### WEIGHT

2kg

#### CERTIFICATION

CE/AU

### WARRANTY

3 years

### FITTING DESIGN

Kick (shown) Flat Round

# FITTING FINISH

Br