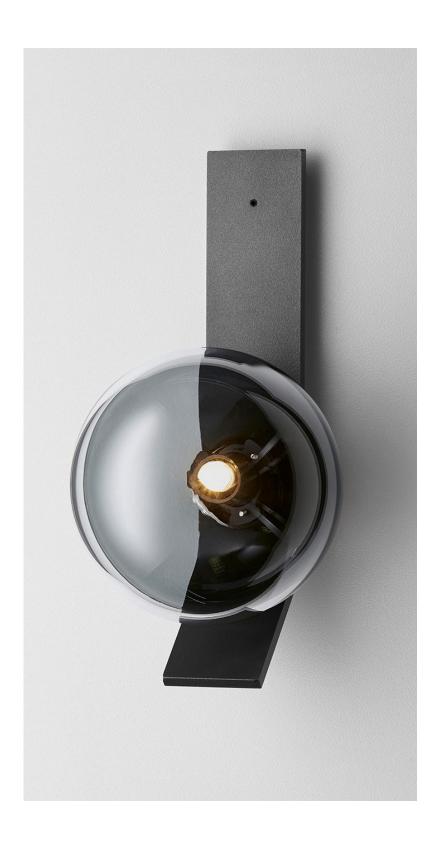

## ABOUT DUO

The Duo's simple yet elegant shape draws the eye to its unique materiality, demonstrating the fluidity of form in mouth-blown glass through a compelling design.

Duo's understated and restrained refinement responds admirably to a range of materials palettes suitable for both residential and commercial interiors. Established by the exploration of tone found in mouth blown glass Duo has been redefined in Articolo's signature drunken emerald, available in both Wall Sconce and Pendant.

### FITTING DESIGN

Kick (shown) Flat Round

# FITTING FINISH

Brass
Mid Bronze
Satin Nickel
Articolo Black (shown)
Matte White

## SHADE COLOURS

Grey and Clear (shown) Smoke and Clear