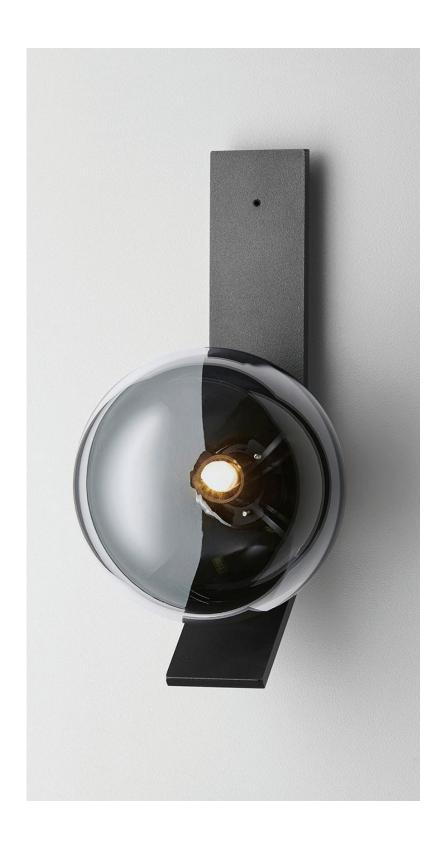

## ABOUT DUO

The Duo's simple yet elegant shape draws the eye to its unique materiality, demonstrating the fluidity of form in mouth-blown glass through a compelling design.

Duo's understated and restrained refinement responds admirably to a range of materials palettes suitable for both residential and commercial interiors. Established by the exploration of tone found in mouth blown glass Duo has been redefined in Articolo's signature drunken emerald, available in both Wall Sconce and Pendant.

### FITTING DESIGN

Kick (shown) Flat Round

## FITTING FINISH

Brass
Mid Bronze
Satin Nickel
Articolo Black (shown)
Matte White

# SHADE COLOURS

Grey and Clear (shown) Smoke and Clear