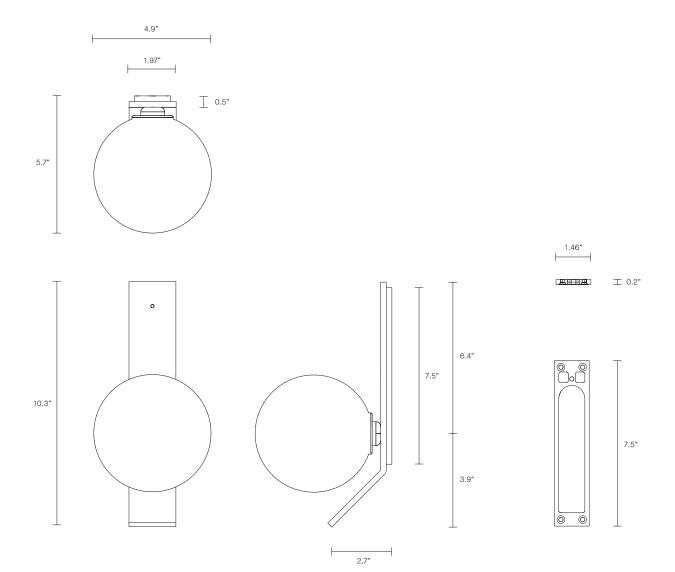

### INSTALLATION

Supplied with external driver and mounting plate to fit 4.0/3.5 Jbox

Escutcheons may be ordered to conceal Jbox openings where needed

# WEIGHT

4 lb