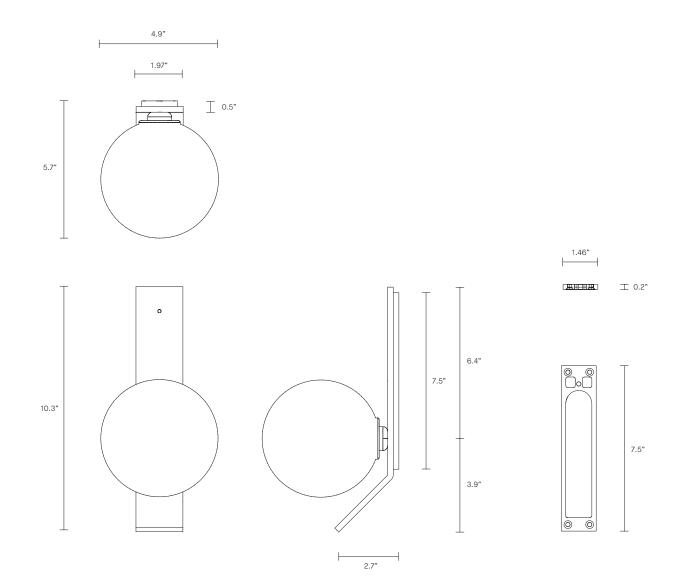

### INSTALLATION

Supplied with external driver and mounting plate to fit 4.0/3.5 Jbox

Escutcheons may be ordered to conceal Jbox openings where needed