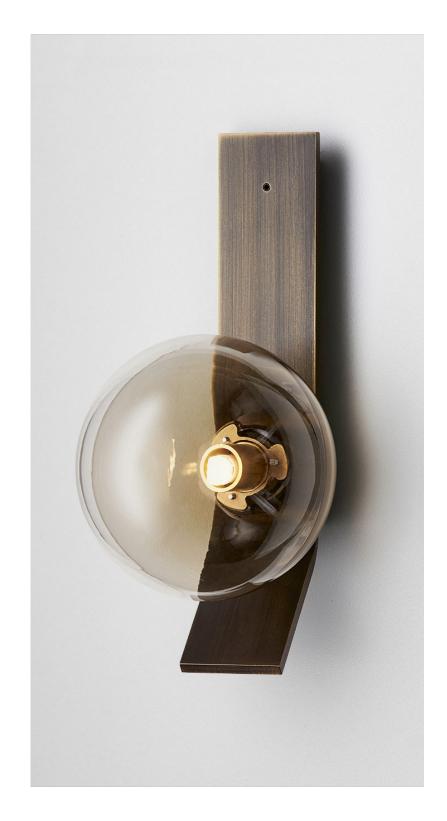

## ABOUT DUO

The Duo's simple yet elegant shape draws the eye to its unique materiality, demonstrating the fluidity of form in mouth-blown glass through a compelling design.

Duo's understated and restrained refinement responds admirably to a range of materials palettes suitable for both residential and commercial interiors. Established by the exploration of tone found in mouth blown glass Duo has been redefined in Articolo's signature drunken emerald, available in both Wall Sconce and Pendant.

### FITTING DESIGN

Kick (shown) Flat Round

## FITTING FINISH

Brass Mid Bronze (shown) Satin Nickel Articolo Black Matte White

# SHADE COLOURS

Grey and Clear Smoke and Clear (shown)