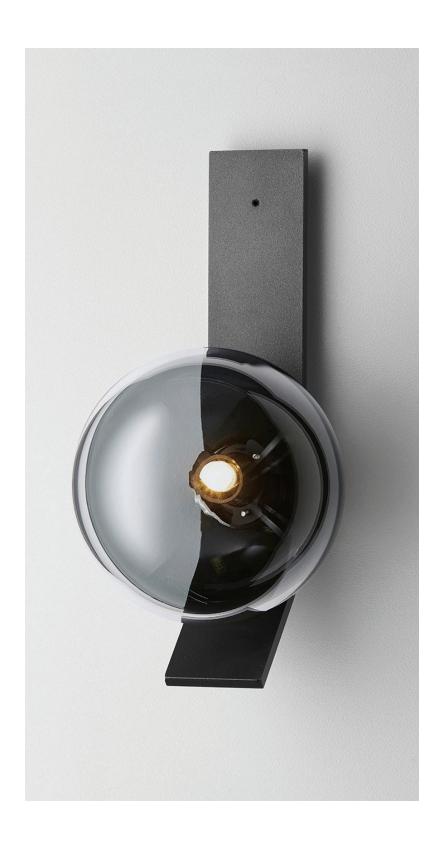

AUSTRALIA / INTERNATIONAL



## ABOUT DUO

The Duo's simple yet elegant shape draws the eye to its unique materiality, demonstrating the fluidity of form in mouth-blown glass through a compelling design.

Duo's understated and restrained refinement responds admirably to a range of materials palettes suitable for both residential and commercial interiors. Established by the exploration of tone found in mouth blown glass Duo has been redefined in Articolo's signature drunken emerald, available in both Wall Sconce and Pendant.

#### LEAD TIME

6-8 weeks

## LIGHT SOURCE

12V, G4 1.5W LED (2700k)

### INSTALLATION

Supplied with external driver

Requires driver / transformer installation

Dimmable upon request

### DIMENSIONS

Backplate Width 50mm Height 261mm

Shade

Diameter 125mm

## WEIG