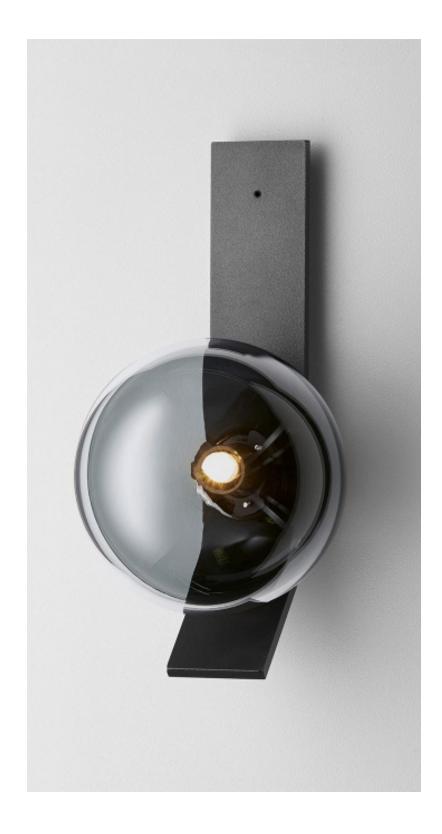

### ABOUT DUO

The Duo's simple yet elegant shape draws the eye to its unique materiality, demonstrating the fluidity of form in mouth-blown glass through a compelling design.

Duo's understated and restrained refinement responds admirably to a range of materials palettes suitable for both residential and commercial interiors. Established by the exploration of tone found in mouth blown glass Duo has been redefined in Articolo's signature drunken emerald, available in both Wall Sconce and Pendant.

## FITTING DESIGN

Kick Round Flat (cover)

#### FITTING FINISH

Articolo Black (cover) Matte White Brass Mid Bronze

#### SHADE COMBINATION

Grey and Clear (cover) Smoke and Clear

articololighting.com