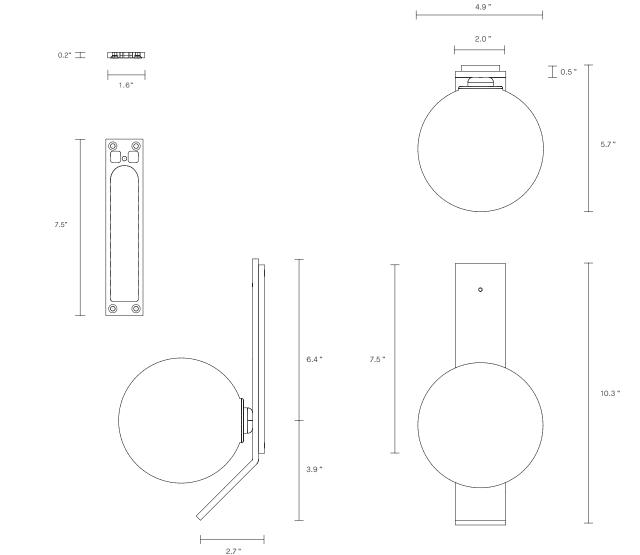

# LEAD TIME

8 - 10 weeks LIGHT SOURCE 12V, G4 2W LED (2700k) 280 lumens

Supplied with external driver (Hatch RS12-15M-LED 2.25x1.25x0.75)

Dimmable (Luxtron/Diva/CL)

#### INSTALLATION

Supplied with mounting plate to fit 4.0/3.5 Jbox

Escutcheons may be ordered to conceal Jbox openings where needed

WEIGHT

4lb