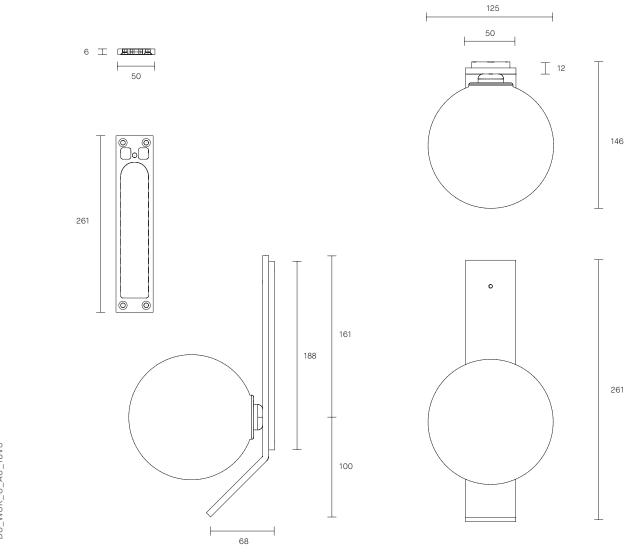

### DIMENSIONS

Backplate Width 50mm Height 261mm

Shade Diameter 125mm

<mark>w</mark>еі<mark>с</mark>нт 2kg