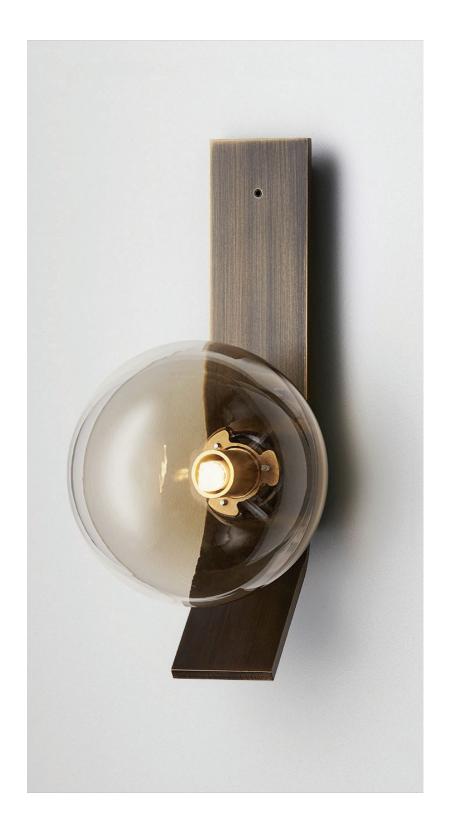

### ABOUT DUO

The Duo's simple yet elegant shape draws the eye to its unique materiality, demonstrating the fluidity of form in mouth-blown glass through a compelling design.

Duo's understated and restrained refinement responds admirably to a range of materials palettes suitable for both residential and commercial interiors. Established by the exploration of tone found in mouth blown glass Duo has been redefined in Articolo's signature drunken emerald, available in both Wall Sconce and Pendant. lead time 6-8 weeks light source

## FITTING DESIGN

Kick Round Flat

FITTING FINISH

Articolo Black Matte White Brass Mid Bronze

Mid Bronze (cover) SHADE COMBINATION Grey with Clear Smoke with Clear (cover)

(cover)