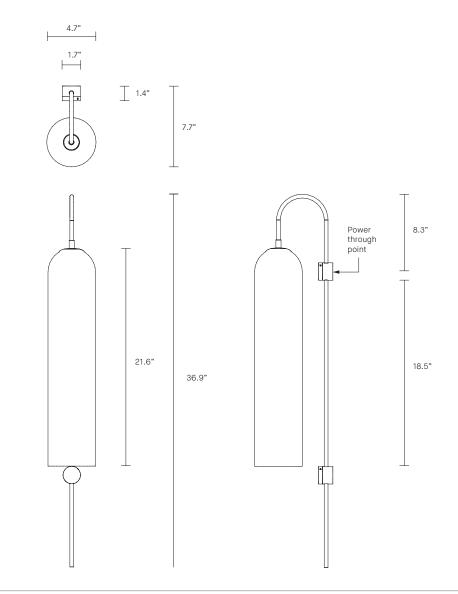

### INSTALLATION

Supplied with mounting plate to fit 4.0/3.5 Jbox

### WEIGHT

10lb