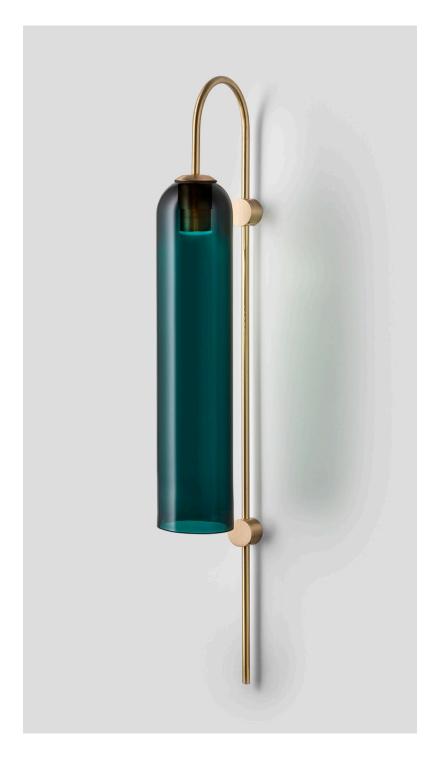

GLIDE WALL SCONCE

UL SPECIFICATION SHEET

ARTICOLO

GLIDE WALL SCONCE

NORTH AMERICA

### ABOUT FLOAT

Float is a collection of refined lighting informed by glamorous design cues of a bygone era and defined by its soaring cylindrical form.

The collection continues Articolo's exploration of the richly storied nature of artisanship. Each mouth-blown piece is tirelessly perfected and uniquely individual. Born as an acclaimed Wall Sconce, today Float is also available as a Pendant and Table Lamp in multiple iterations.

#### FITTING FINISHES

Brass (shown) Mid Bronze Electroplate Black Satin Nickel

## SHADE COLOURS

Snow Drunken Emerald (shown) Smoke Grey Clear