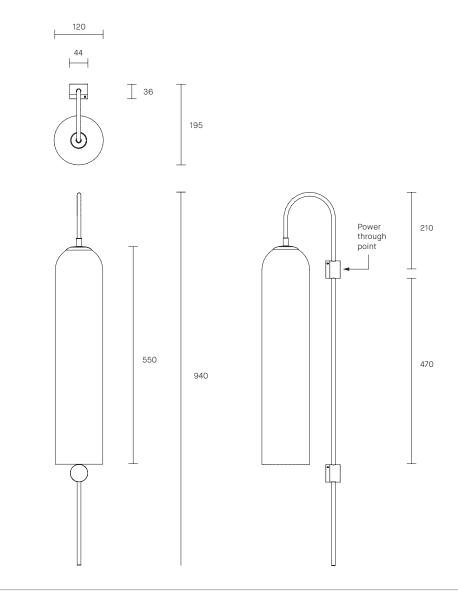

# 6 - 8 weeks

LIGHT SOURCE 240V 5W GU10 LED 3000K warm white 410 lumens Dimmable Globe included

### WEIGHT

5kg