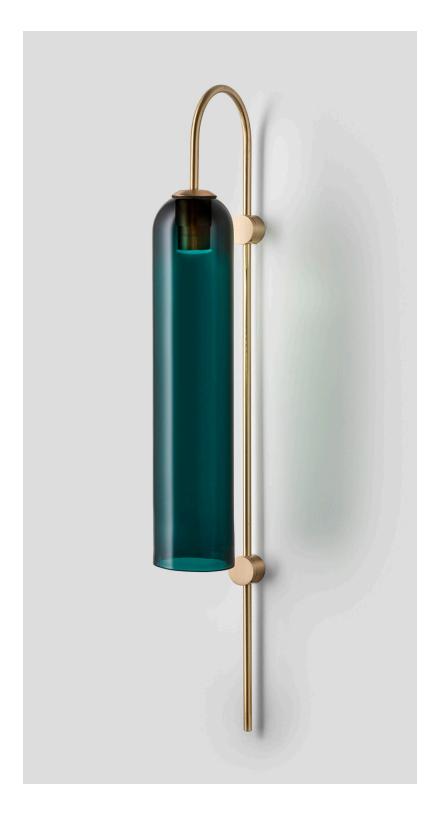

### ABOUT FLOAT

Float is a collection of refined lighting informed by glamorous design cues of a bygone era and defined by its soaring cylindrical form.

The collection continues Articolo's exploration of the richly storied nature of artisanship. Each mouth-blown piece is tirelessly perfected and uniquely individual. Born as an acclaimed Wall Sconce, today Float is also available as a Pendant and Table Lamp in multiple iterations.

#### FITTING FINISHES

Brass (shown) Mid Bronze Electroplate Black Satin Nickel

## SHADE COLOURS

Snow Drunken Emerald (shown) Smoke Grey Clear CERTIFICATION

CE/AU

WARRANTY 3 years