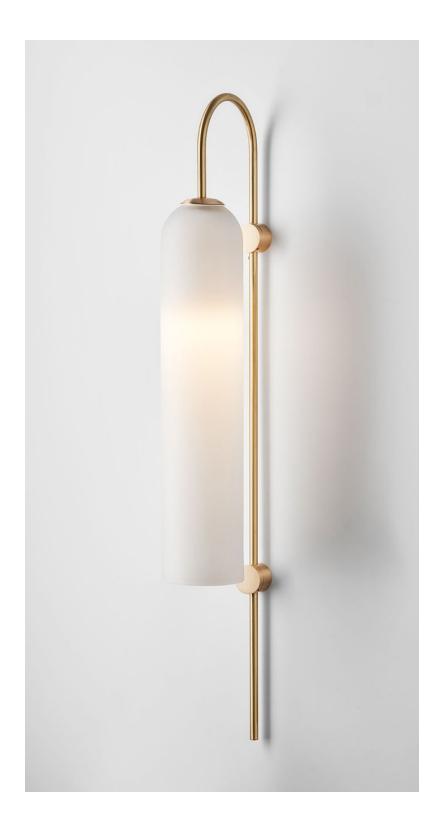

NORTH AMERICA

GLIDE WALL SCONCE

# ABOUT FLOAT

Float is a collection of refined lighting informed by glamorous design cues of a bygone era and defined by its soaring cylindrical form.

The collection continues Articolo's exploration of the richly storied nature of artisanship. Each mouth-blown piece is tirelessly perfected and uniquely individual. Born as an acclaimed Wall Sconce, today Float is also available as a Pendant and Table Lamp in multiple iterations.

### FITTING FINISHES

(shown) Brass Mid Bronze

Electroplate Black Satin Nickel

# SHADE COLOURS

Snow (shown) Drunken Emerald Smoke Grey Clear