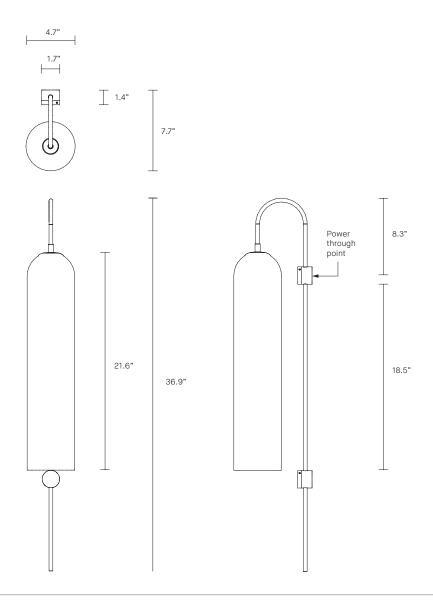

NORTH AMERICA

GLIDE WALL SCONCE



# ABOUT FLOAT

Float is a collection of refined lighting informed by glamorous design cues of a bygone era and defined by its soaring cylindrical form.

The collection continues Articolo's exploration of the richly storied nature of artisanship. Each mouth-blown piece is tirelessly perfected and uniquely individual. Born as an acclaimed Wall Sconce, today Float is also available as a Pendant and Table Lamp in multiple iterations.

# LEAD TIME

8 - 10 weeks

### LIGHT SOURCE

110V 5W GU10 LED 3000K warm white 410 lumens Dimmable Globe included

### INSTALLATION

Supplied with mounting plate to fit 4.0/3.5 Jbox

# WEIGHT

10lb

### FITTING FINISHES

(shown) Brass Mid Bronze

Electroplate Black Satin Nickel

# SHADE COLOURS

Snow (shown) Drunken Emerald Smoke Grey Clear

# CERTIFICATION

US