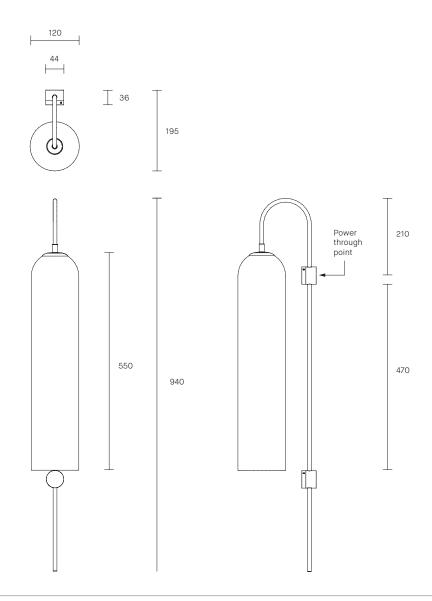

# LIGHT SOURCE

240V 5W GU10 LED 3000K warm white 410 lumens Dimmable Globe included

WEIGHT

5kg