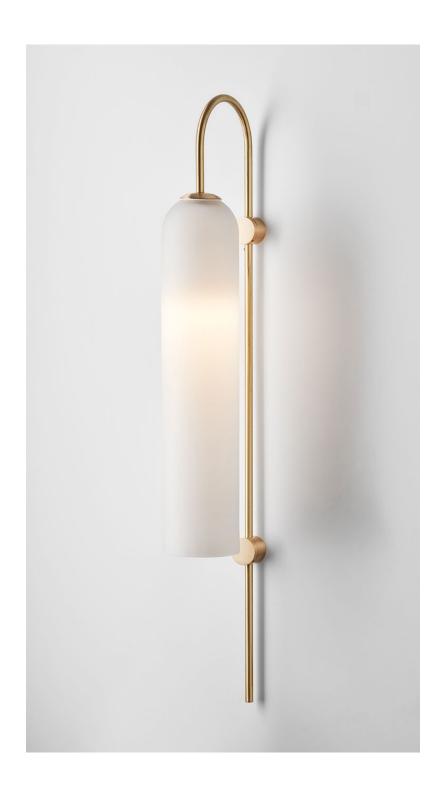

## ABOUT FLOAT

Float is a collection of refined lighting informed by glamorous design cues of a bygone era and defined by its soaring cylindrical form.

The collection continues Articolo's exploration of the richly storied nature of artisanship. Each mouth-blown piece is tirelessly perfected and uniquely individual. Born as an acclaimed Wall Sconce, today Float is also available as a Pendant and Table Lamp in multiple iterations.

#### FITTING FINISHES

Brass (shown)

Mid Bronze

Electroplate Black

Satin Nickel

# SHADE COLOURS

Snow (shown)

Drunken Emerald

Smoke

Grey

Clear