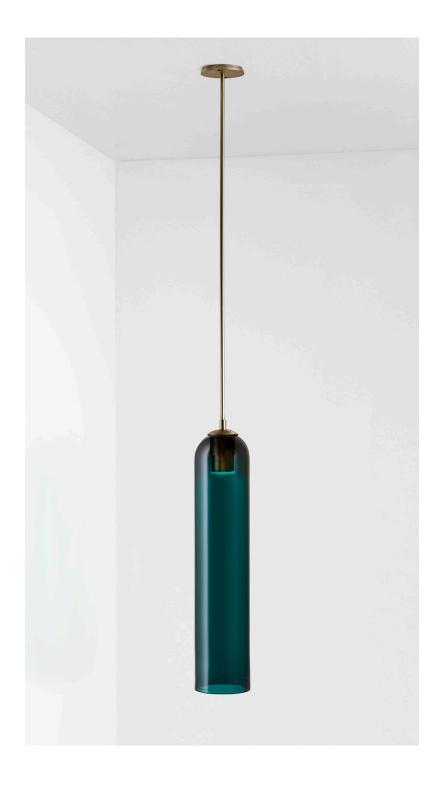

### ABOUT FLOAT

Float is a collection of refined lighting informed by glamorous design cues of a bygone era and defined by its soaring cylindrical form.

The collection continues Articolo's exploration of the richly storied nature of artisanship. Each mouth-blown piece is tirelessly perfected and uniquely individual. Born as an acclaimed Wall Sconce, today Float is also available as a Pendant and Table Lamp in multiple iterations.

### FITTING FINISHES

Brass (shown)
Mid Bronze
Articolo Black
Matte White
Electroplate Black
Satin Nickel

## SHADE COLOURS

Snow Drunken Emer

Drunken Emerald (shown) Smoke

Grey Clear