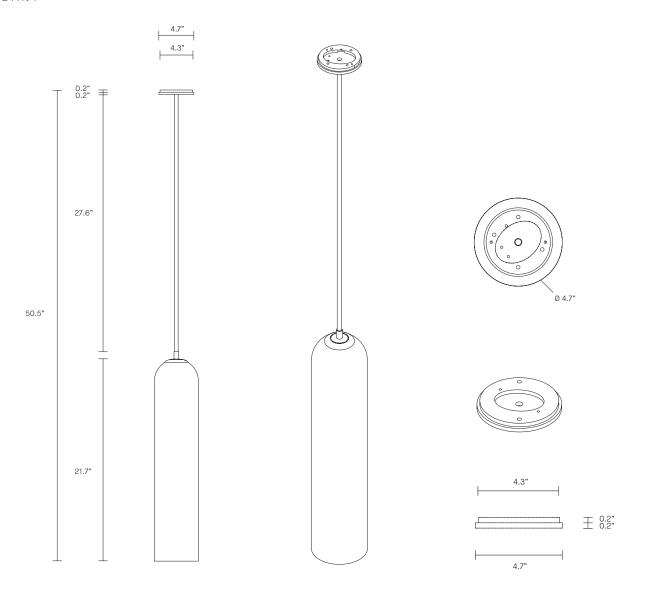

#### INSTALLATION

Supplied with mounting plate to fit 4.0/3.5 Jbox

## CUSTOMISATION

Variations to rod length can be specified at time of order placement