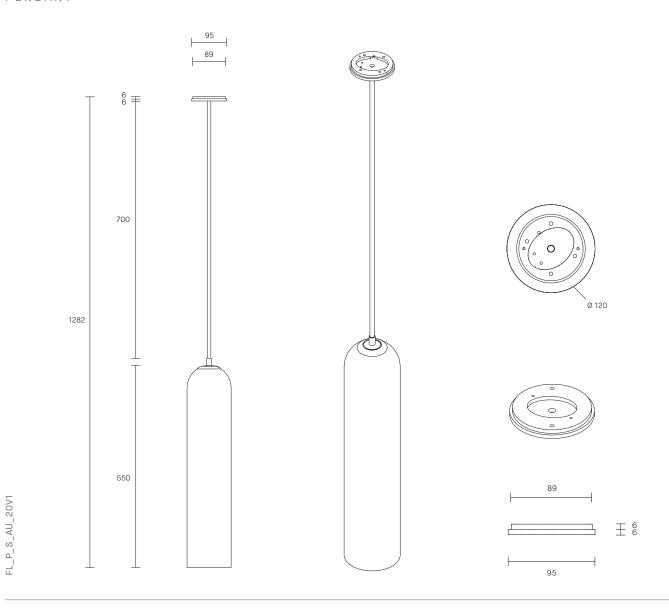

## CUSTOMISATION

Variations to rod length can be specified at time of order placement

Standard drop length up to 1200mm. Additional charge will apply for longer drop lengths, price upon request.