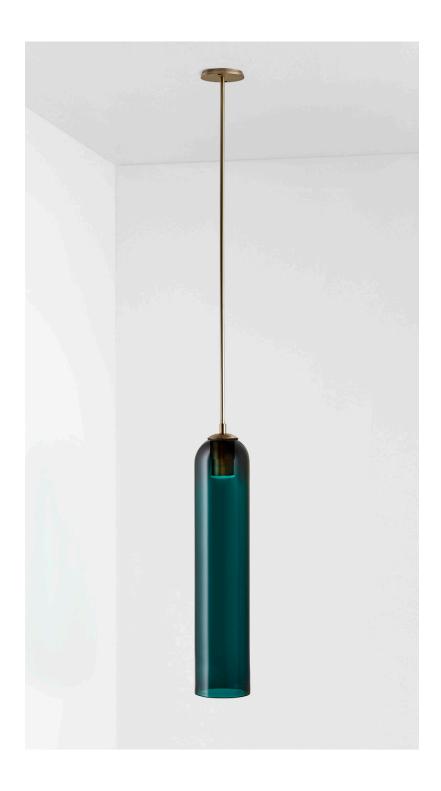

#### ABOUT FLOAT

Float is a collection of refined lighting informed by glamorous design cues of a bygone era and defined by its soaring cylindrical form.

The collection continues Articolo's exploration of the richly storied nature of artisanship. Each mouth-blown piece is tirelessly perfected and uniquely individual. Born as an acclaimed Wall Sconce, today Float is also available as a Pendant and Table Lamp in multiple iterations.

#### FITTING FINISHES

Brass (shown)
Mid Bronze
Articolo Black
Matte White
Electroplate Black
Satin Nickel

# SHADE COLOURS

Snow

Drunken Emerald (shown) Smoke

Grey Clear