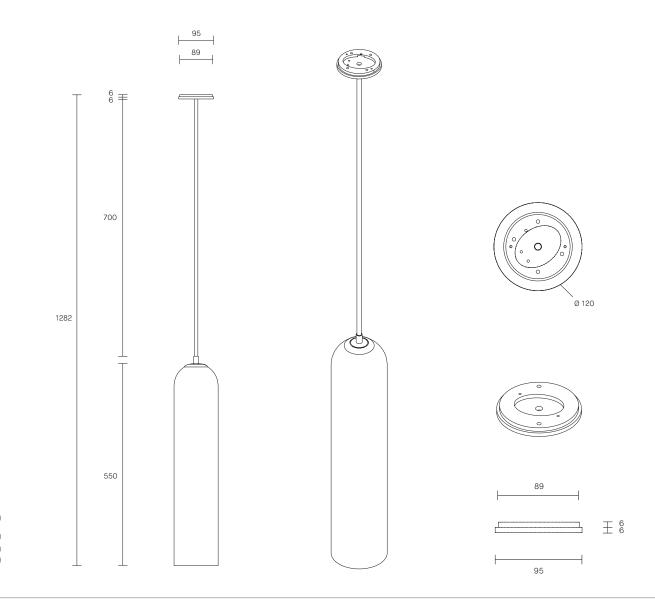

## CUSTOMISATION

Variations to rod length can be specified at time of order placement

Standard drop length up to 1200mm. Additional charge will apply for longer drop lengths, price upon request.