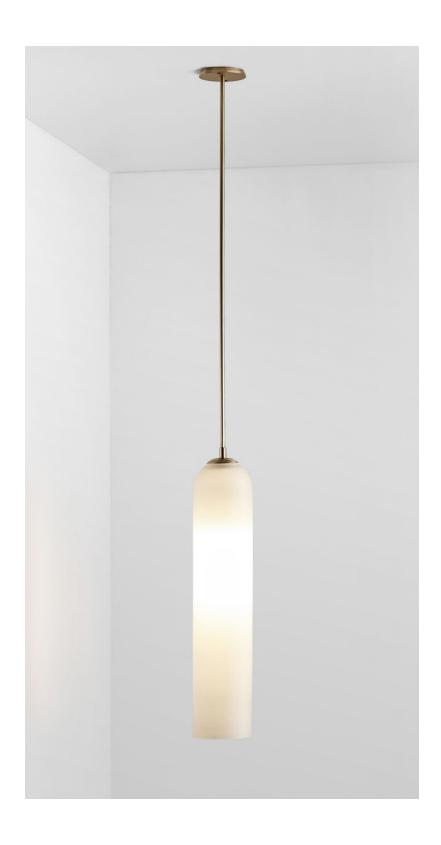

#### ABOUT FLOAT

Float is a collection of refined lighting informed by glamorous design cues of a bygone era and defined by its soaring cylindrical form.

The collection continues Articolo's exploration of the richly storied nature of artisanship. Each mouth-blown piece is tirelessly perfected and uniquely individual. Born as an acclaimed Wall Sconce, today Float is also available as a Pendant and Table Lamp in multiple iterations.

#### FITTING FINISHES

Brass (shown)
Mid Bronze
Articolo Black
Matte White
Electroplate Black
Satin Nickel

# SHADE COLOURS

Snow (shown)
Drunken Emerald
Smoke
Grey
Clear