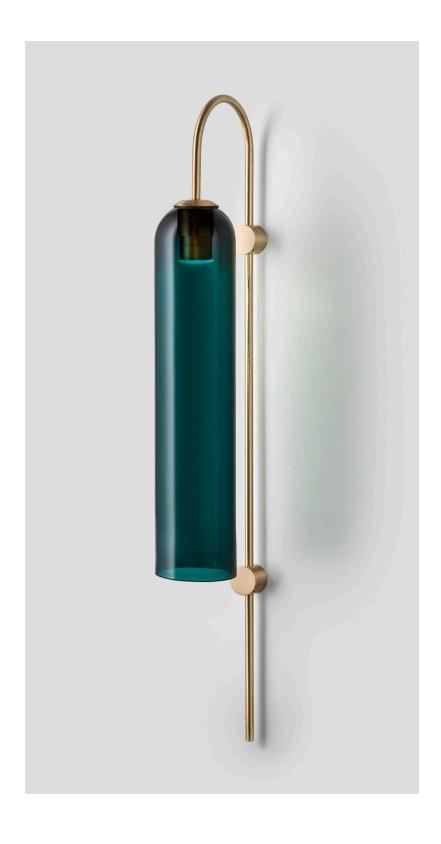

# ABOUT FLOAT

Float is a collection of refined lighting informed by glamorous design cues of a bygone era and defined by its soaring cylindrical form.

The collection continues Articolo's exploration of the richly storied nature of artisanship. Each mouth-blown piece is tirelessly perfected and uniquely individual. Born as an acclaimed Wall Sconce, today Float is also available as a Pendant and Table Lamp in multiple iterations.

## FITTING FINISHES

Brass (shown) Mid Bronze Electroplate Black Satin Nickel

# SHADE COLOURS

Snow
Drunken Emerald (shown)
Smoke
Grey
Clear