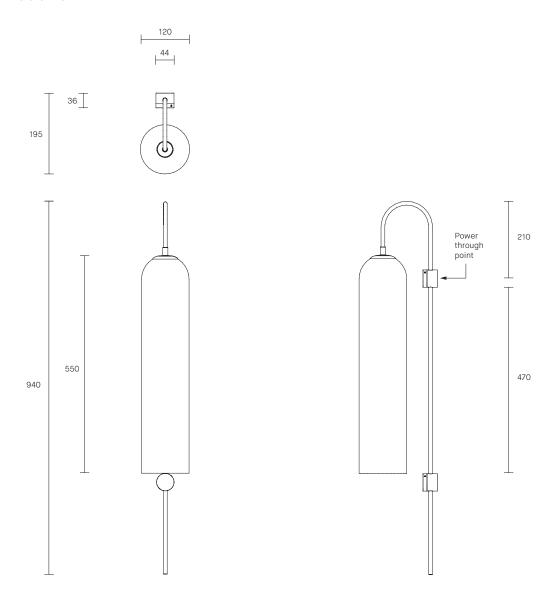

# ABOUT FLOAT

Float is a collection of refined lighting informed by glamorous design cues of a bygone era and defined by its soaring cylindrical form.

The collection continues Articolo's exploration of the richly storied nature of artisanship. Each mouth-blown piece is tirelessly perfected and uniquely individual. Born as an acclaimed Wall Sconce, today Float is also available as a Pendant and Table Lamp in multiple iterations.