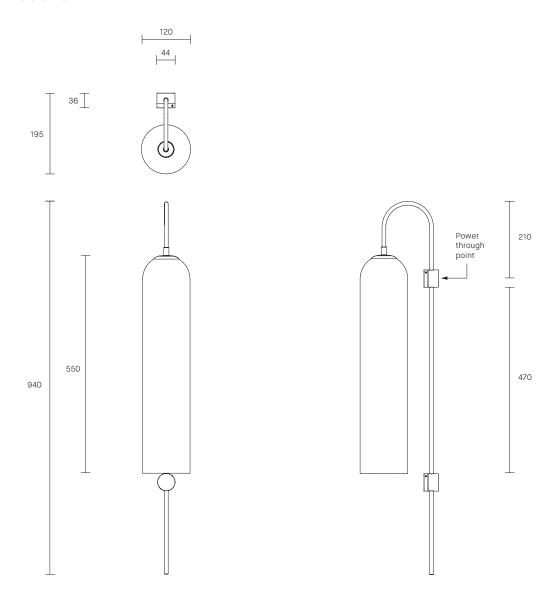

#### ABOUT FLOAT

Float is a collection of refined lighting informed by glamorous design cues of a bygone era and defined by its soaring cylindrical form.

The collection continues Articolo's exploration of the richly storied nature of artisanship. Each mouth-blown piece is tirelessly perfected and uniquely individual. Born as an acclaimed Wall Sconce, today Float is also available as a Pendant and Table Lamp in multiple iterations.