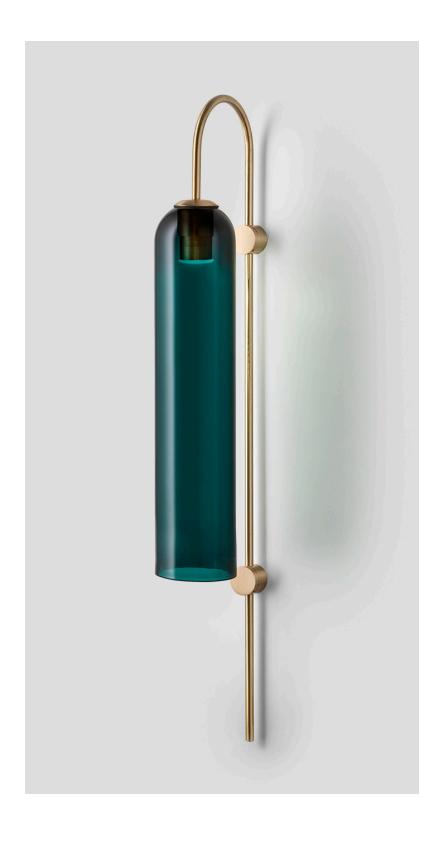

#### ABOUT FLOAT

Float is a collection of refined lighting informed by glamorous design cues of a bygone era and defined by its soaring cylindrical form.

The collection continues Articolo's exploration of the richly storied nature of artisanship. Each mouth-blown piece is tirelessly perfected and uniquely individual. Born as an acclaimed Wall Sconce, today Float is also available as a Pendant and Table Lamp in multiple iterations.

#### FITTING FINISHES

Brass (shown) Mid Bronze Electroplate Black Satin Nickel

# SHADE COLOURS

Snow Drunken Emerald (shown) Smoke Grey Clear