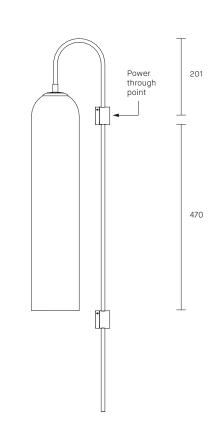

### lead time 6 - 8 weeks

LIGHT SOURCE 240V GU10 5.5W 36° 2700K warm white 355 lumens CRI97 Dimmable Globe included