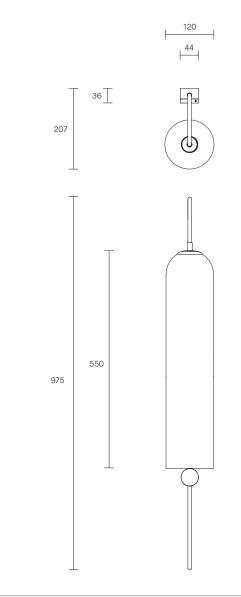

# FLOAT COLLECTION

GLIDE WALL SCONCE

SPECIFICATION SHEET

AUSTRALIA / INTERNATIONAL

# FLOAT COLLECTION

GLIDE WALL SCONCE

AUSTRALIA / INTERNATIONAL