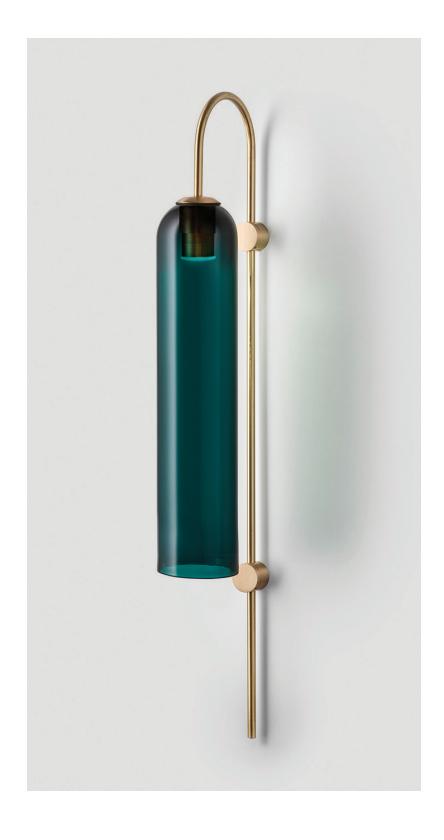

## ABOUT FLOAT

FL\_GWS\_AU\_20V2

Float is a collection of refined lighting informed by glamorous design cues of a bygone era and defined by its soaring cylindrical form.

The collection continues Articolo's exploration of the richly storied nature of artisanship. Each mouth-blown piece is tirelessly perfected and uniquely individual. Born as an acclaimed Wall Sconce, today Float is also available as a Pendant and Table Lamp in multiple iterations.

### FITTING FINISHES

Brass (shown) Mid Bronze Electroplate Black Satin Nickel

## SHADE COLOURS

Snow Drunken Emerald (shown) Smoke Grey Clear