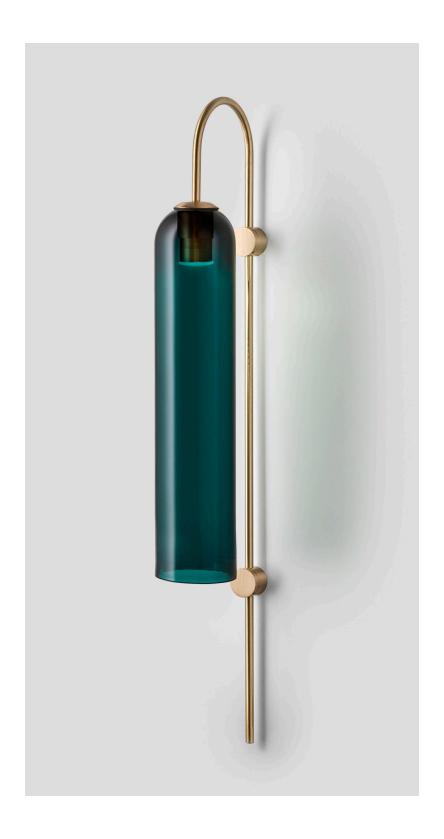

#### ABOUT FLOAT

Float is a collection of refined lighting informed by glamorous design cues of a bygone era and defined by its soaring cylindrical form.

The collection continues Articolo's exploration of the richly storied nature of artisanship. Each mouth-blown piece is tirelessly perfected and uniquely individual. Born as an acclaimed Wall Sconce, today Float is also available as a Pendant and Table Lamp in multiple iterations.

#### FITTING FINISHES

Brass (shown)
Mid Bronze
Articolo Black
Matte White
Electroplate Black
Satin Nickel

## SHADE COLOURS

Snow

Drunken Emerald (shown) Smoke

Grey Clear