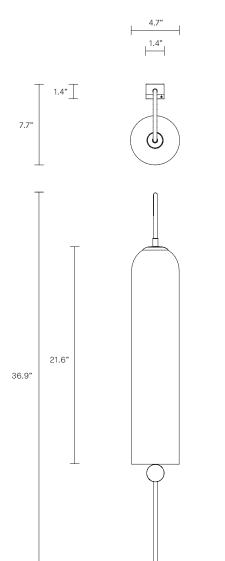

### WEIGHT

10 lb

#### INSTALLATION

Supplied with mounting plate to fit 4.0/3.5 Jbox Escutcheons may be ordered to conceal Jbox openings where needed