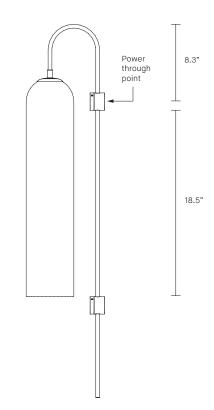

#### INSTALLATION

Supplied with mounting plate to fit 4.0/3.5 Jbox Escutcheons may be ordered to conceal Jbox openings where needed