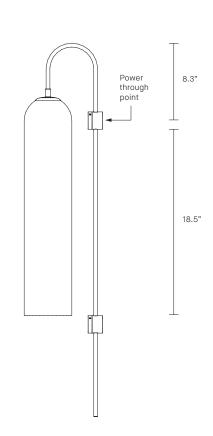

## INSTALLATION

Supplied with mounting plate to fit 4.0/3.5 Jbox Escutcheons may be ordered to conceal Jbox openings where needed