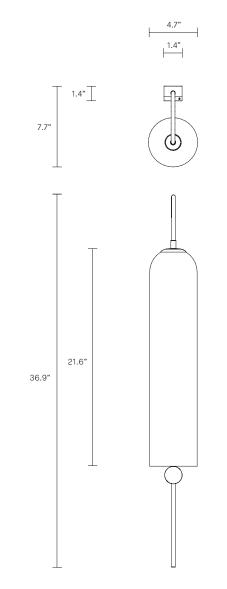

# WEIGHT

10 lb

## INSTALLATION

Supplied with mounting plate to fit 4.0/3.5 Jbox Escutcheons may be ordered to conceal Jbox openings where needed