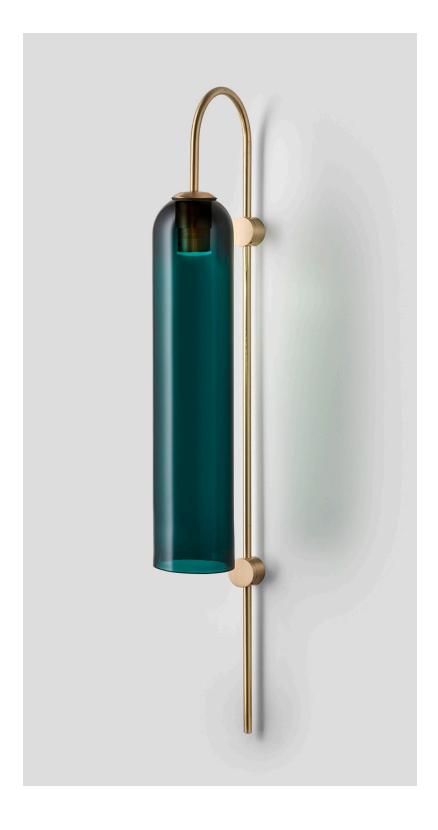

## ABOUT FLOAT

FL\_GWS\_UL\_20V2

Float is a collection of refined lighting informed by glamorous design cues of a bygone era and defined by its soaring cylindrical form.

The collection continues Articolo's exploration of the richly storied nature of artisanship. Each mouth-blown piece is tirelessly perfected and uniquely individual. Born as an acclaimed Wall Sconce, today Float is also available as a Pendant and Table Lamp in multiple iterations.

### FITTING FINISHES

Brass (shown) Mid Bronze Articolo Black Matte White Electroplate Black Satin Nickel

## SHADE COLOURS

Snow Drunken Emerald (shown) Smoke Grey Clear