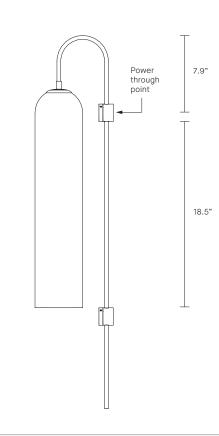

## INSTALLATION

Supplied with mounting plate to fit 4.0/3.5 Jbox Escutcheons may be ordered to conceal Jbox openings where needed