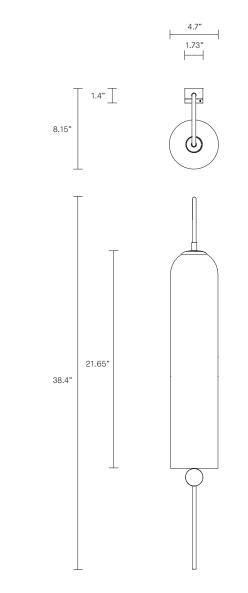

## WEIGHT

10 lb

## INSTALLATION

Supplied with mounting plate to fit 4.0/3.5 Jbox Escutcheons may be ordered to conceal Jbox openings where needed