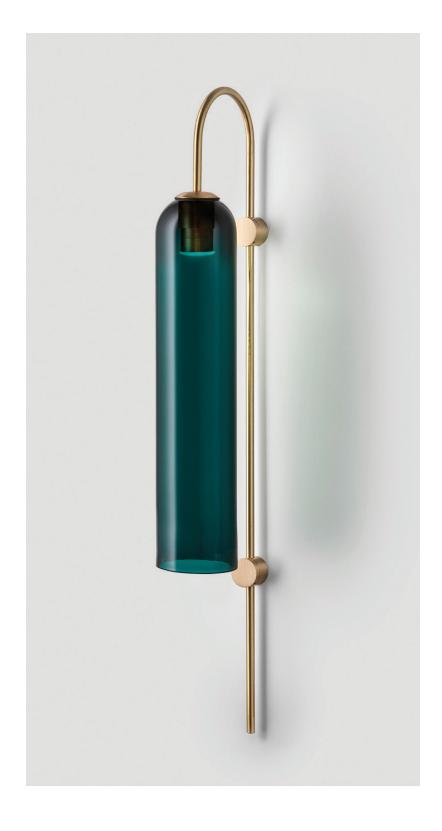

### ABOUT FLOAT

FL\_GWS\_UL\_20V3

Float is a collection of refined lighting informed by glamorous design cues of a bygone era and defined by its soaring cylindrical form.

The collection continues Articolo's exploration of the richly storied nature of artisanship. Each mouth-blown piece is tirelessly perfected and uniquely individual. Born as an acclaimed Wall Sconce, today Float is also available as a Pendant and Table Lamp in multiple iterations.

### FITTING FINISHES

Brass (shown) Mid Bronze Articolo Black Matte White Electroplate Black Satin Nickel

## SHADE COLOURS

Snow Drunken Emerald (shown) Smoke Grey Clear